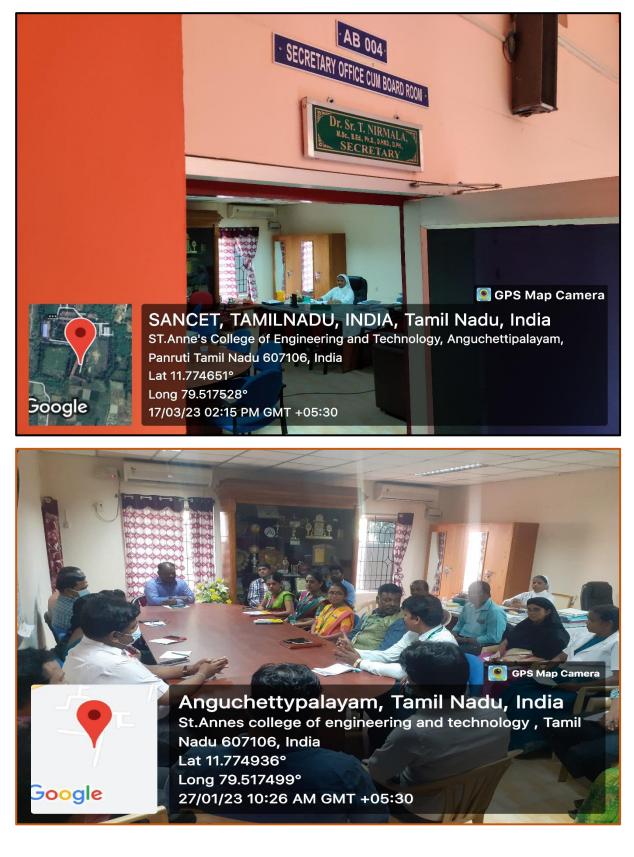

#### AB004 SECRETARY OFFICE CUM BOARD ROOM

(Approved by AICTE, New Delhi. Affiliated to Anna University, Chennai) ANGUCHETTYPALAYAM, PANRUTI – 607 106.