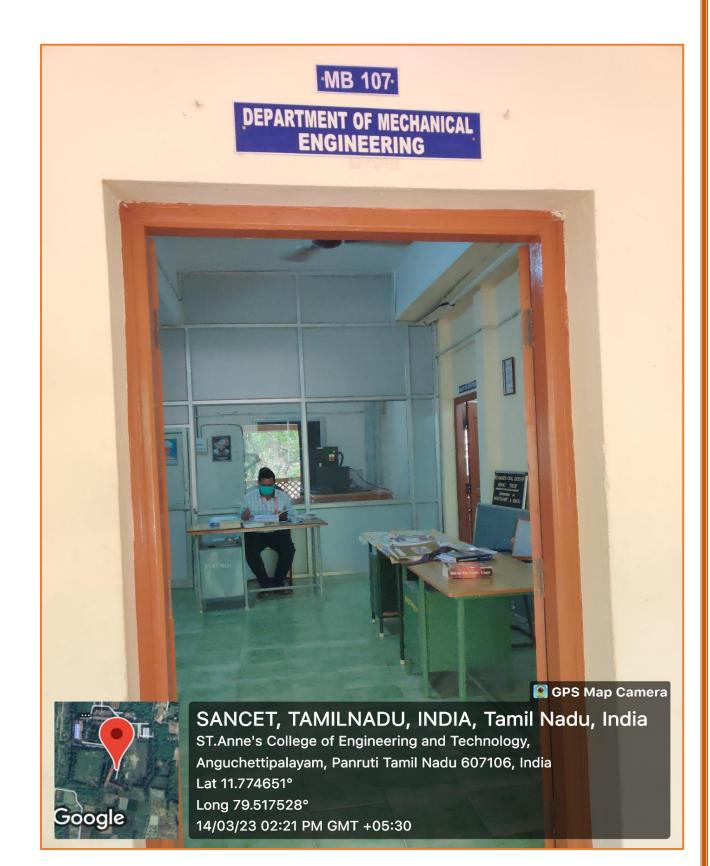

#### **MB107 DEPARTMENT OF MECHANICAL ENGINEERING**

(Approved by AICTE, New Delhi. Affiliated to Anna University, Chennai)