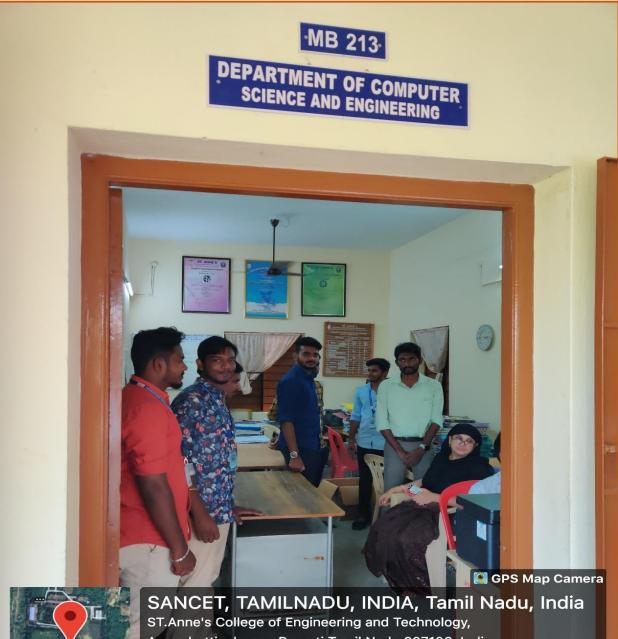

#### **MB 213 DEPARTMENT OF COMPUTER SCIENCE AND ENGINEERING**

SANCET, TAMILNADU, INDIA, Tamil Nadu, India ST.Anne's College of Engineering and Technology, Anguchettipalayam, Panruti Tamil Nadu 607106, India Lat 11.774651° Long 79.517528° 14/03/23 03:07 PM GMT +05:30