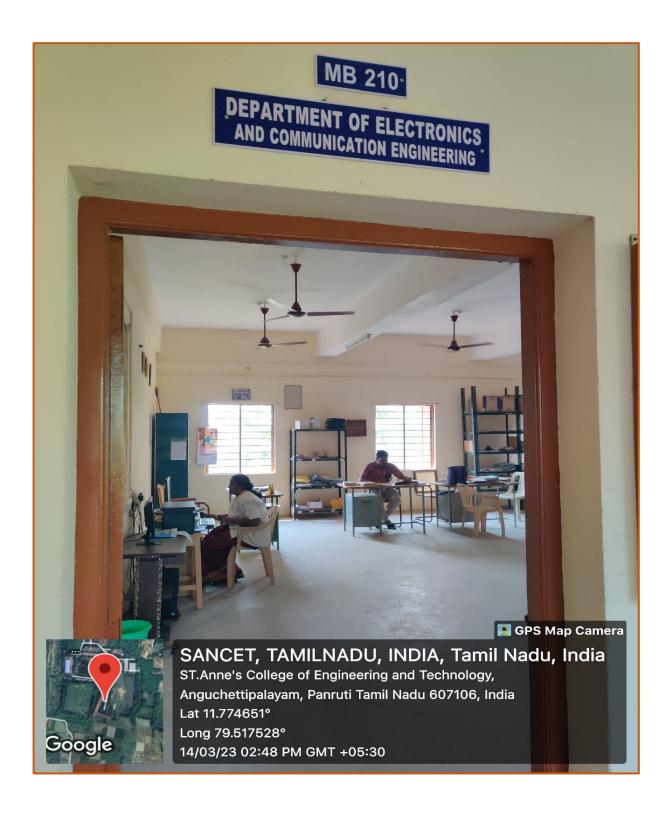

# MB210 DEPARTMENT OF ELECTRONICS AND COMMUNICATION ENGINEERING

Google

(Approved by AICTE, New Delhi. Affiliated to Anna University, Chennai)