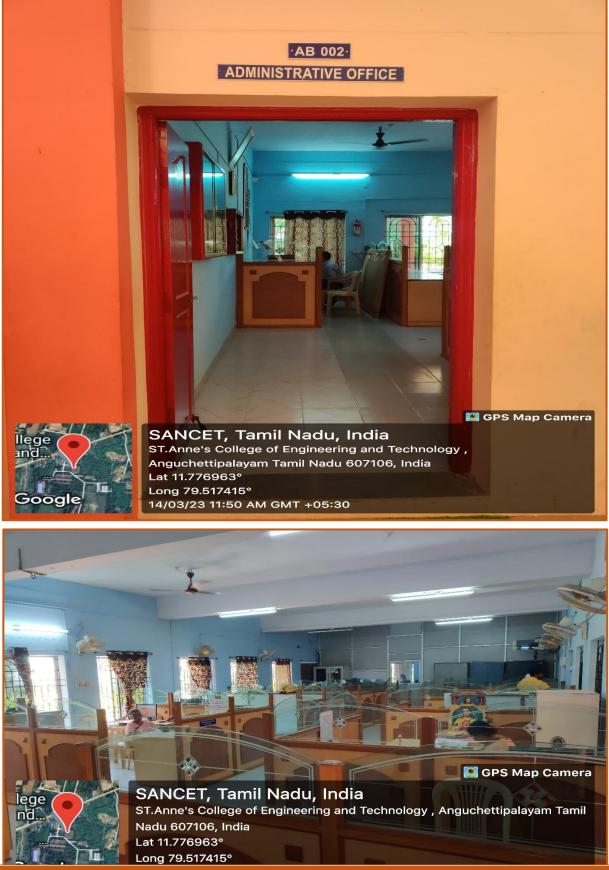

# AB002 ADMINISTRATIVE OFFICE

14/03/23 11:47 AM GMT +05:30

ST. ANNE'S COLLEGE OF ENGINEERING AND TECHNOLOGY (Approved by AICTE, New Delhi. Affiliated to Anna University, Chennai) ANGUCHETTYPALAYAM, PANRUTI – 607 106.