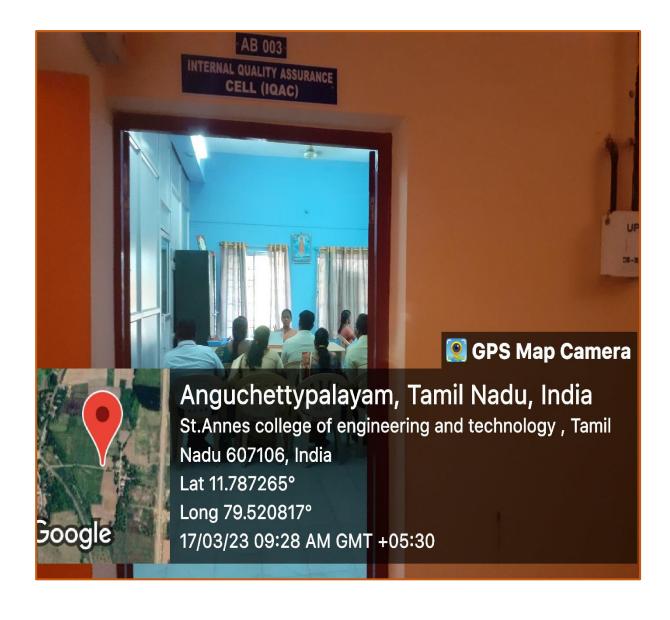

# AB003 INTERNAL QUALITY ASSURANCE CELL

(Approved by AICTE, New Delhi. Affiliated to Anna University, Chennai) ANGUCHETTYPALAYAM, PANRUTI – 607 106.