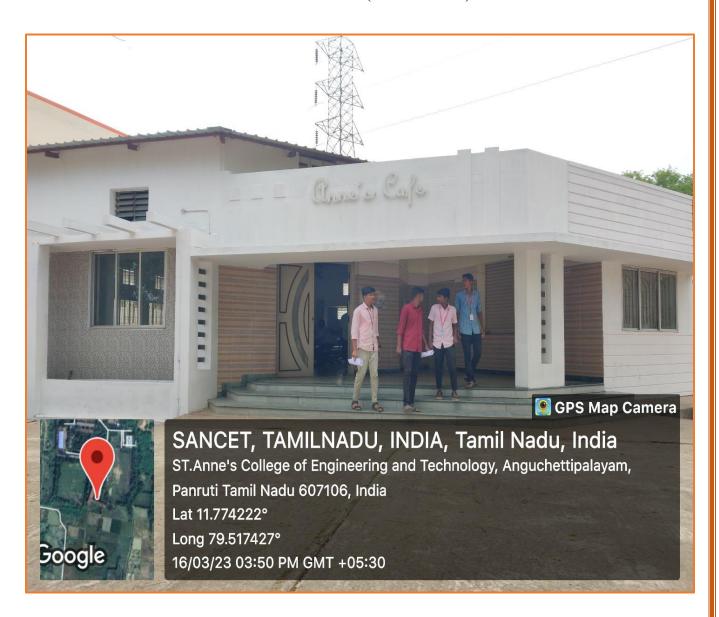

# **ANNE'S CAFE (CAFETERIA)**

(Approved by AICTE, New Delhi. Affiliated to Anna University, Chennai)

ANGUCHETTYPALAYAM, PANRUTI – 607 106.