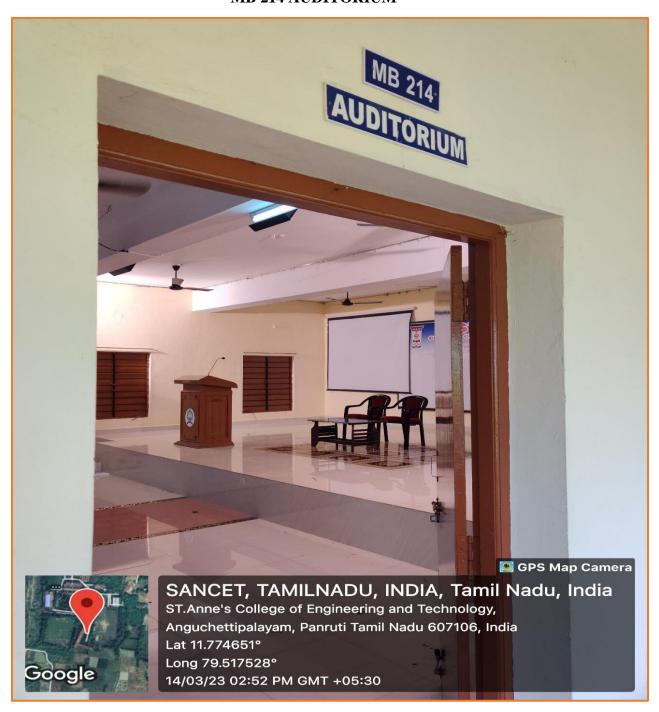

#### **MB 214 AUDITORIUM**

(Approved by AICTE, New Delhi. Affiliated to Anna University, Chennai)

ANGUCHETTYPALAYAM, PANRUTI – 607 106.