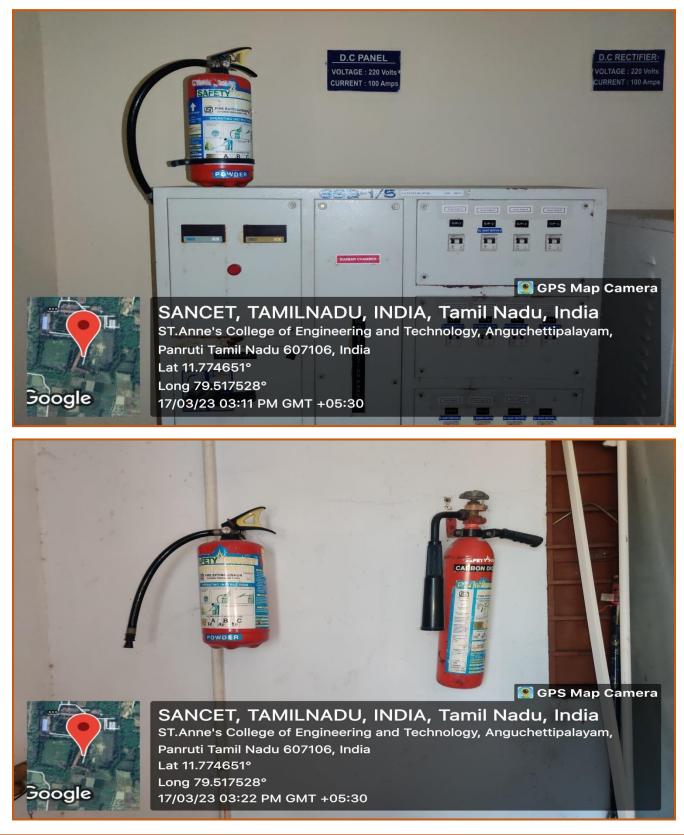

#### FIRE EXTINGUISHERS

(Approved by AICTE, New Delhi. Affiliated to Anna University, Chennai) ANGUCHETTYPALAYAM, PANRUTI – 607 106.

RAMP

(Approved by AICTE, New Delhi. Affiliated to Anna University, Chennai)