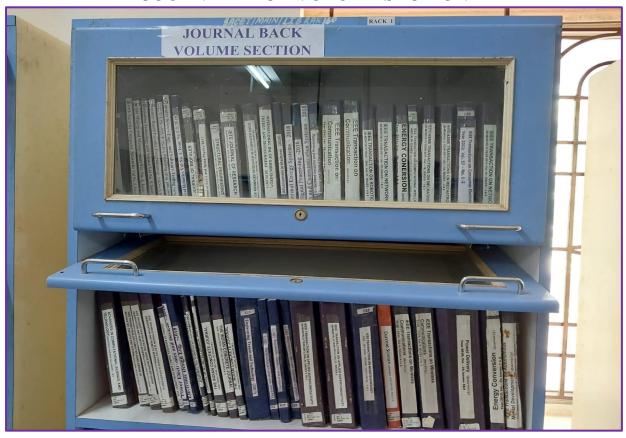

### JOURNAL BACK VOLUME SECTION

(Approved by AICTE, New Delhi. Affiliated to Anna University, Chennai)

ANGUCHETTYPALAYAM, PANRUTI – 607 106.