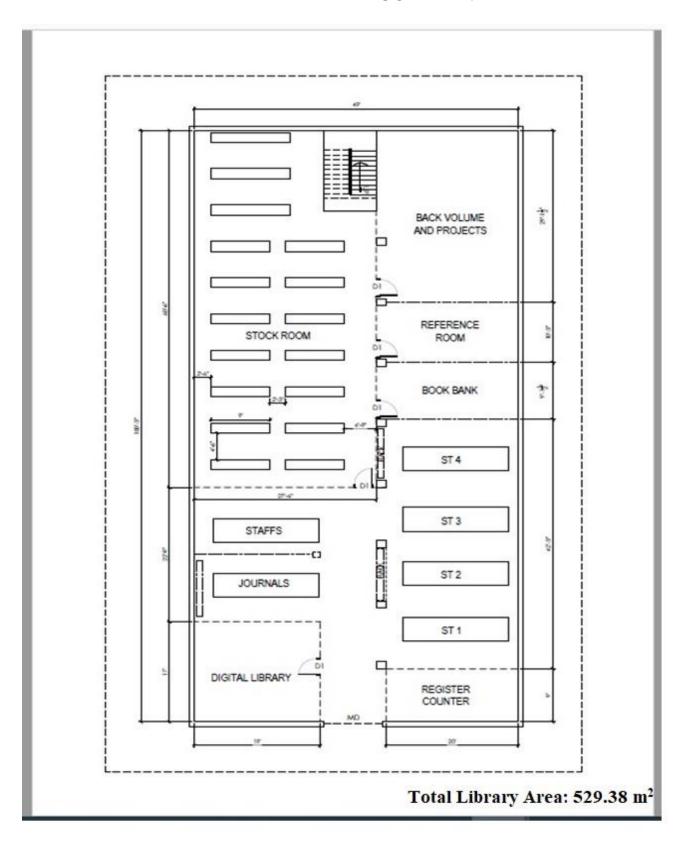

### LIBRARY LAYOUT PLAN

(Approved by AICTE, New Delhi. Affiliated to Anna University, Chennai)

ANGUCHETTYPALAYAM, PANRUTI – 607 106.