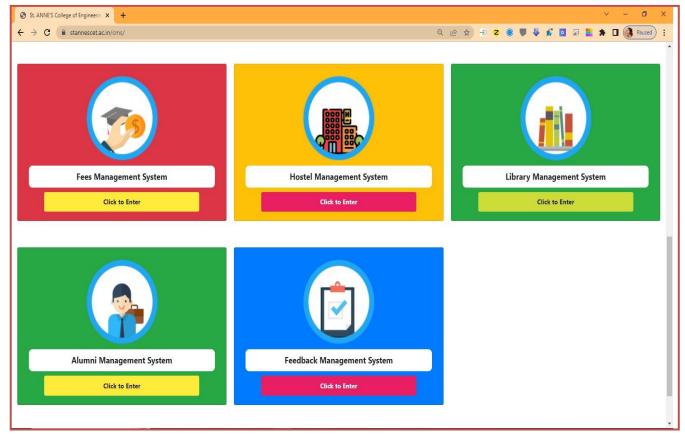

#### **CEEMS ERP**

**St. Anne's College of Engineering and Technology** provides an extensive infrastructure for providing quality education. This document provides a management framework and procedure for the maintenance of existing infrastructure facilities by general maintenance, IT maintenance, Academic maintenance, and Transport maintenance.

#### **Web Management Portal – For IT maintenance**

| A customized | ERP: https://s | stannescet.ac.11 | n/cms/ is ex | clusively crea | ited for maint | enance. |
|--------------|----------------|------------------|--------------|----------------|----------------|---------|
|              |                |                  |              |                |                |         |
|              |                |                  |              |                |                |         |

#### **CEEMS ERP FRONT PAGE**

(Approved by AICTE, New Delhi. Affiliated to Anna University, Chennai)