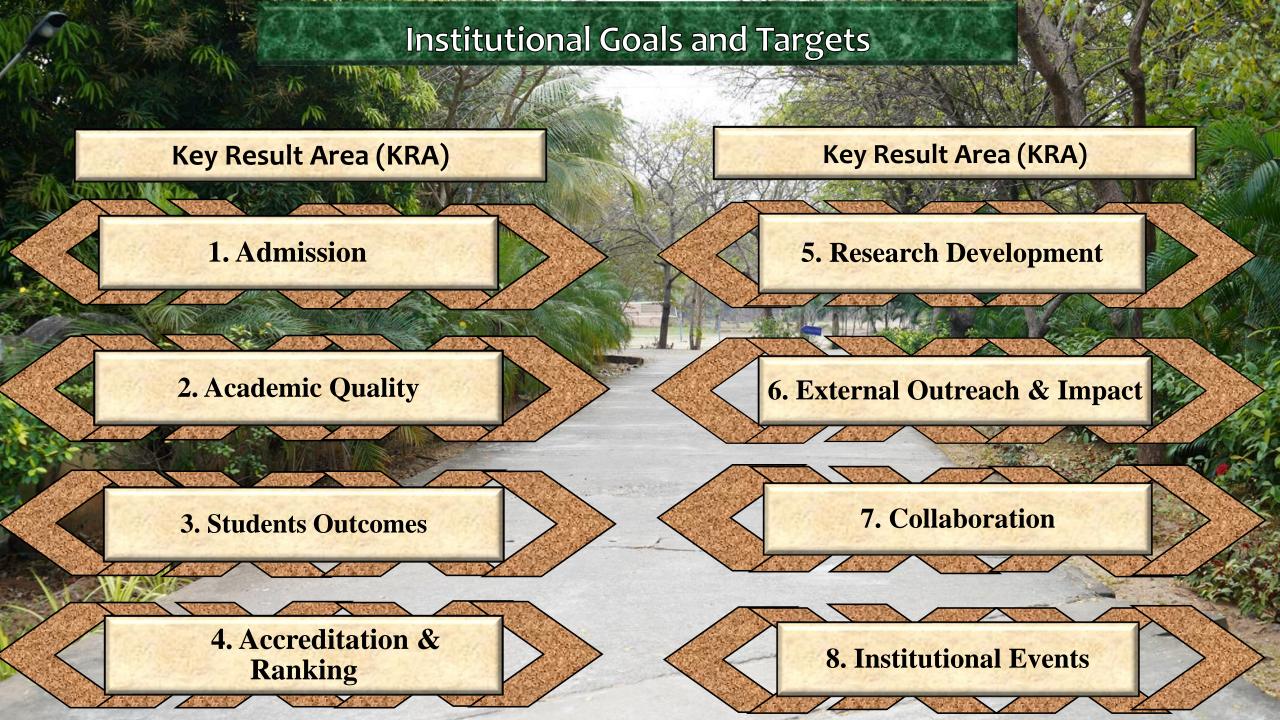

| Key Result Area           | Key Performance<br>Indicator                                               | Measure                                                           | Metric                                                         | Target                                                                                                                            |
|---------------------------|----------------------------------------------------------------------------|-------------------------------------------------------------------|----------------------------------------------------------------|-----------------------------------------------------------------------------------------------------------------------------------|
| 1. STUDENT'S<br>ADMISSION | i) Existing Programme –<