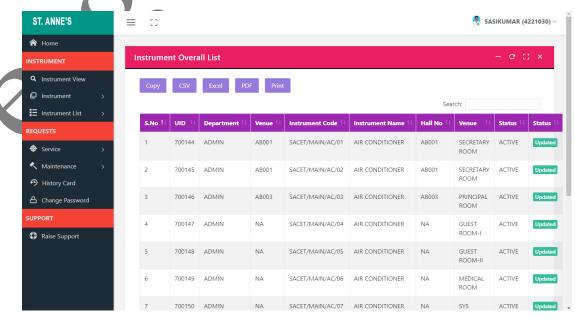

ollected from students and staff about teaching learning process and ambiance of the college through CEEMS ERP system.
- Maintenance of equipments and building is monitored by ERP.
- ➤ All official information and communications to the teaching and non-teaching staff are sent through WhatsApp and email.
- > Campus is furnished with CCTV surveillance system at various places for monitoring the entire campus activities.
- Transfer certificate is provided to the students through CEEMS ERP.



## Login



## Report



# **Feedback Questions**

### Feedback System



#### **Consolidated Feedback**



## Communications through whatsapp group



**Issue of transfer certificate (TC)** 



## TC print



### **Maintenance and services**

#### **User Profile**



## **Overall list of Instruments**



#### **Details of Maintenance**



# Surveillance system



## Maintenance of website

Home page