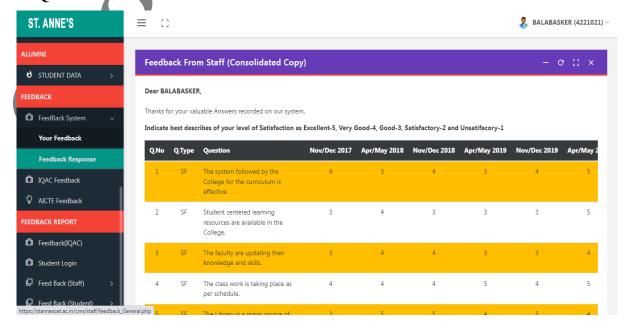

ed in the CEEMS ERP for quick access of the data.
- An automatic attendance monitoring using biometric system (Smart office) is furnished at SANCET for monitoring teaching and non-teaching staff attendance.
- The online feedback is collected from students and staff about teaching learning process and ambiance of the college through CEEMS ERP system.
- Maintenance of equipments and building is monitored by ERP.
- ➤ All official information and communications to the teaching and non-teaching staff are sent through WhatsApp and email.
- > Campus is furnished with CCTV surveillance system at various places for monitoring the entire campus activities.
- Transfer certificate is provided to the students through CEEMS ERP.



## Login



## Report



# **Feedback Questions**

### Feedback System



#### **Consolidated Feedback**



## Communications through whatsapp group



**Issue of transfer certificate (TC)** 



## TC print



### **Maintenance and services**

#### **User Profile**



## **Overall list of Instruments**



#### **Details of Maintenance**



# Surveillance system



## Maintenance of website

Home page