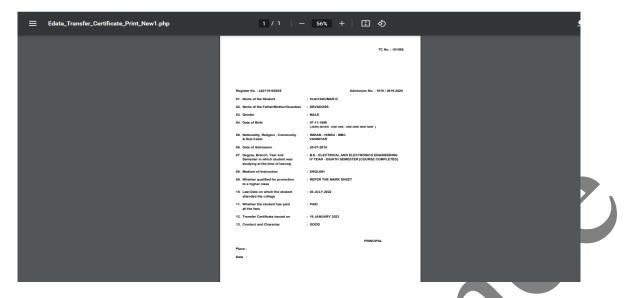

## Communications through whatsapp group

**Issue of transfer certificate (TC)** 

## TC print