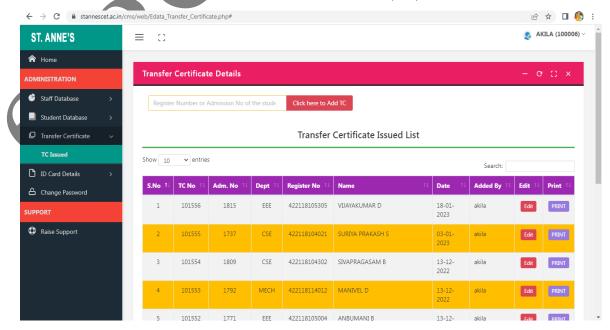

## Communications through whatsapp group

**Issue of transfer certificate (TC)** 

## TC print