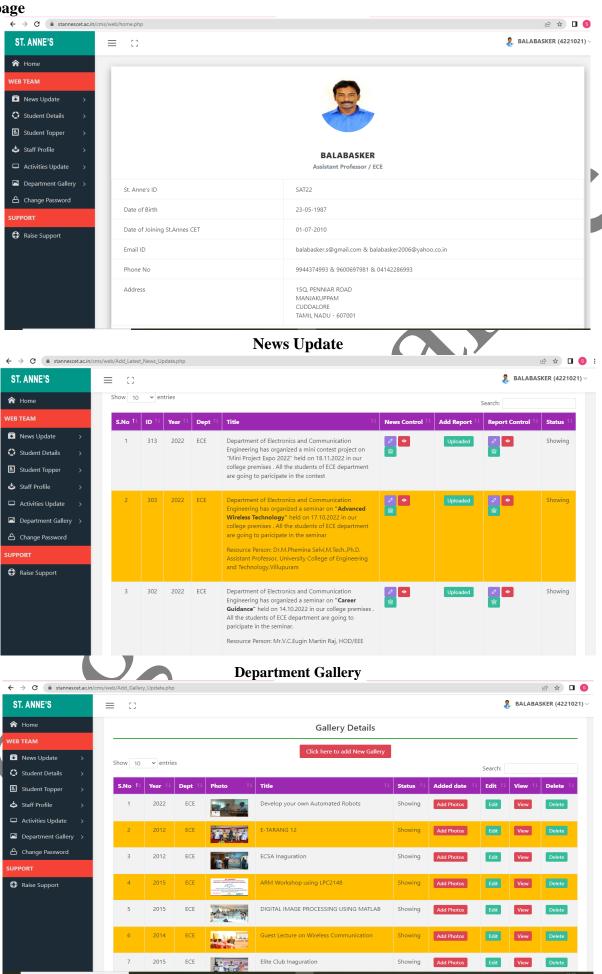

CEEMS ERP system.
- Maintenance of equipments and building is monitored by ERP.
- ➤ All official information and communications to the teaching and non-teaching staff are sent through WhatsApp and email.
- > Campus is furnished with CCTV surveillance system at various places for monitoring the entire campus activities.
- Transfer certificate is provided to the students through CEEMS ERP.



## Login



## Report



# **Feedback Questions**

### Feedback System



#### **Consolidated Feedback**



## Communications through whatsapp group



**Issue of transfer certificate (TC)** 



## TC print



### **Maintenance and services**

#### **User Profile**



## **Overall list of Instruments**



#### **Details of Maintenance**



# Surveillance system



## Maintenance of website

Home page