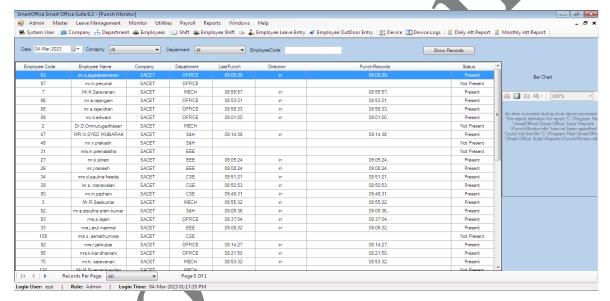

The following administrative activities are implemented

- E-governance is implemented in the SANCET administration such as website management, staff and student's database, Staff attendance monitoring using biometric system, online feedback through ERP system, maintenance and service, CCTV camera, whatsapp and email.
- Profile of all the students and staff are entered in the CEEMS ERP for quick access of the data.
- An automatic attendance monitoring using biometric system (Smart office) is furnished at SANCET for monitoring teaching and non-teaching staff attendance.
- The online feedback is collected from students and staff about teaching learning process and ambiance of the college through CEEMS ERP system.
- Maintenance of equipments and building is monitored by ERP.
- ➤ All official information and communications to the teaching and non-teaching staff are sent through WhatsApp and email.
- > Campus is furnished with CCTV surveillance system at various places for monitoring the entire campus activities.
- Transfer certificate is provided to the students through CEEMS ERP.