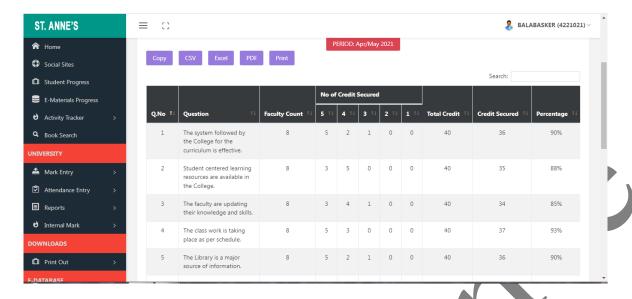

ss of the data.
- An automatic attendance monitoring using biometric system (Smart office) is furnished at SANCET for monitoring teaching and non-teaching staff attendance.
- The online feedback is collected from students and staff about teaching learning process and ambiance of the college through CEEMS ERP system.
- Maintenance of equipments and building is monitored by ERP.
- ➤ All official information and communications to the teaching and non-teaching staff are sent through WhatsApp and email.
- > Campus is furnished with CCTV surveillance system at various places for monitoring the entire campus activities.
- Transfer certificate is provided to the students through CEEMS ERP.



## Login



## Report



# **Feedback Questions**

### Feedback System



#### **Consolidated Feedback**



## Communications through whatsapp group



**Issue of transfer certificate (TC)** 



## TC print



### **Maintenance and services**

#### **User Profile**



## **Overall list of Instruments**



#### **Details of Maintenance**



# Surveillance system



## Maintenance of website

Home page