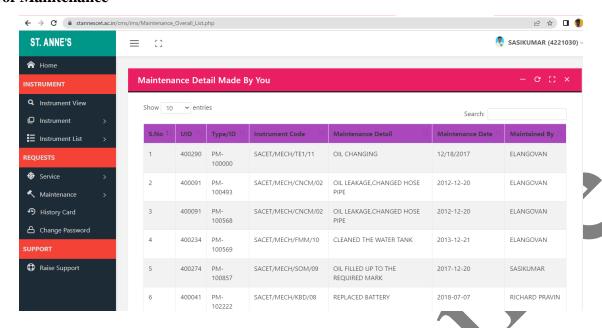

out teaching learning process and ambiance of the college through CEEMS ERP system.
- Maintenance of equipments and building is monitored by ERP.
- ➤ All official information and communications to the teaching and non-teaching staff are sent through WhatsApp and email.
- > Campus is furnished with CCTV surveillance system at various places for monitoring the entire campus activities.
- Transfer certificate is provided to the students through CEEMS ERP.



## Login



## Report



# **Feedback Questions**

### Feedback System



#### **Consolidated Feedback**



## Communications through whatsapp group



**Issue of transfer certificate (TC)** 



## TC print



### **Maintenance and services**

#### **User Profile**



## **Overall list of Instruments**



#### **Details of Maintenance**



# Surveillance system



## Maintenance of website

Home page