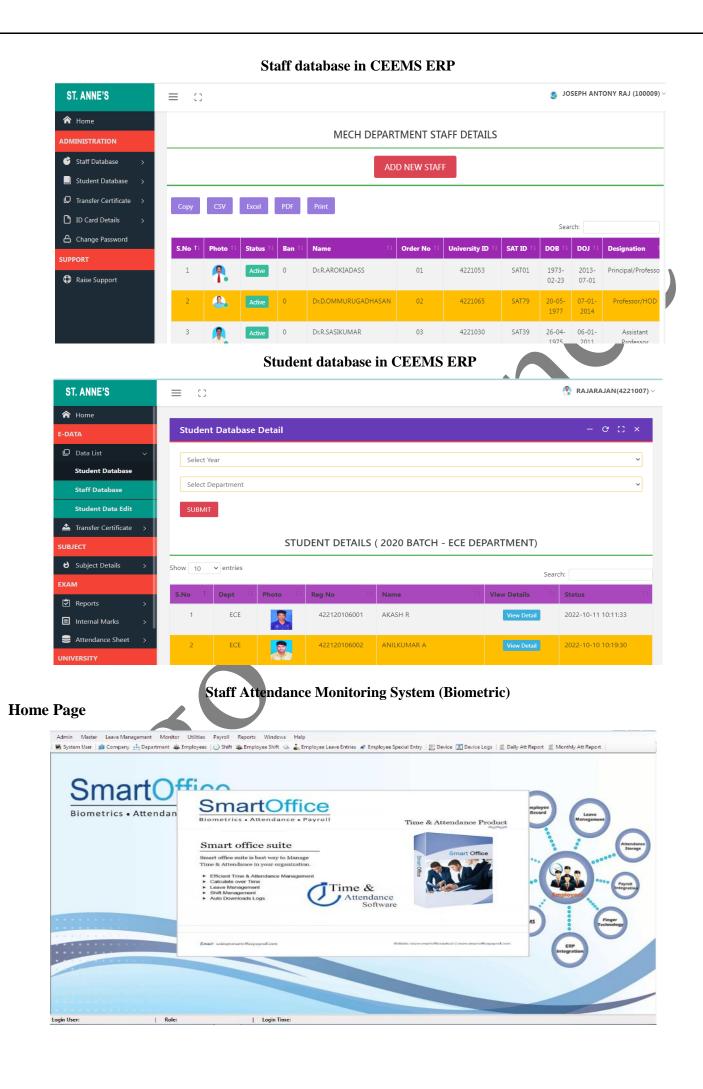

The following administrative activities are implemented

- E-governance is implemented in the SANCET administration such as website management, staff and student's database, Staff attendance monitoring using biometric system, online feedback through ERP system, maintenance and service, CCTV camera, whatsapp and email.
- Profile of all the students and staff are entered in the CEEMS ERP for quick access of the data.
- An automatic attendance monitoring using biometric system (Smart office) is furnished at SANCET for monitoring teaching and non-teaching staff attendance.
- The online feedback is collected from students and staff about teaching learning process and ambiance of the college through CEEMS ERP system.
- Maintenance of equipments and building is monitored by ERP.
- ➤ All official information and communications to the teaching and non-teaching staff are sent through WhatsApp and email.
- > Campus is furnished with CCTV surveillance system at various places for monitoring the entire campus activities.
- Transfer certificate is provided to the students through CEEMS ERP.