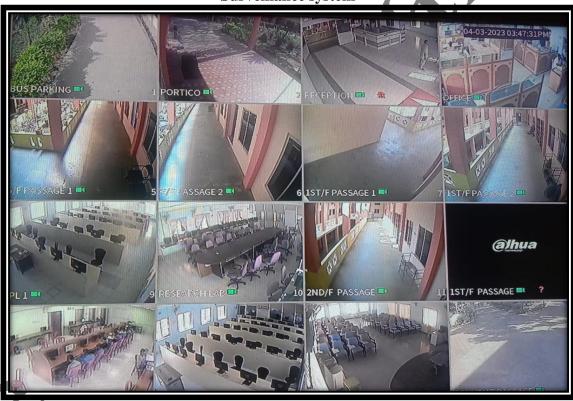

The following administrative activities are implemented

- E-governance is implemented in the SANCET administration such as website management, staff and student's database, Staff attendance monitoring using biometric system, online feedback through ERP system, maintenance and service, CCTV camera, whatsapp and email.
- Profile of all the students and staff are entered in the CEEMS ERP for quick access of the data.
- An automatic attendance monitoring using biometric system (Smart office) is furnished at SANCET for monitoring teaching and non-teaching staff attendance.
- The online feedback is collected from students and staff about teaching learning process and ambiance of the college through CEEMS ERP system.
- Maintenance of equipments and building is monitored by ERP.
- ➤ All official information and communications to the teaching and non-teaching staff are sent through WhatsApp and email.
- > Campus is furnished with CCTV surveillance system at various places for monitoring the entire campus activities.
- Transfer certificate is provided to the students through CEEMS ERP.

# Surveillance system