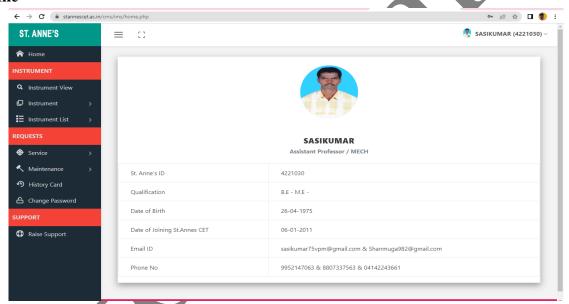

attendance.
- The online feedback is collected from students and staff about teaching learning process and ambiance of the college through CEEMS ERP system.
- Maintenance of equipments and building is monitored by ERP.
- ➤ All official information and communications to the teaching and non-teaching staff are sent through WhatsApp and email.
- > Campus is furnished with CCTV surveillance system at various places for monitoring the entire campus activities.
- Transfer certificate is provided to the students through CEEMS ERP.



## Login



## Report



# **Feedback Questions**

### Feedback System



#### **Consolidated Feedback**



## Communications through whatsapp group



**Issue of transfer certificate (TC)** 



## TC print



### **Maintenance and services**

#### **User Profile**



## **Overall list of Instruments**



#### **Details of Maintenance**



# Surveillance system



## Maintenance of website

Home page