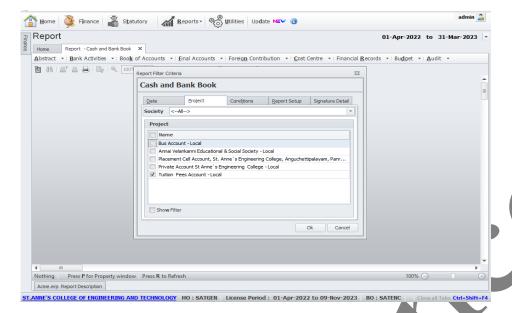

Finance & Accounts FINANCE AND ACCOUNTS

- > The accounting system of the institution is used to record and track the financial transactions including income and expenditure. SANCET uses ACME Plus ERP for all the transactions.
- > Fee collection (Tuition fee, Bus fee, Hostel fee) are carried out using CEEMS ERP. The screen shots of the finance and accounts are given below.

### Accounts available (cash in bank)

## Collection of Tuition, Hostel and Bus fee