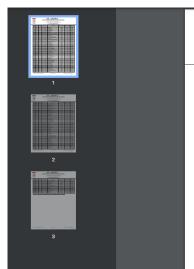

## **Login Page**

Fee details of hostel student

List of fee due

ST. ANNE'S

COLLEGE OF ENGINEERING AND TECHNOLOGY
(Approved by AICTE New Delhi, Affiliated to Anna University, Chennai)
(An ISO 9001:2015 Certified Institution)

ANGUCHETTYPALAYAM, PANRUIT - 607 106
ST. ANNE'S BOO'S HOSTEL

STUDENT HOSTEL FEES DUE LIST

| S.No. | DEPT. | BATCH | REGNO        | NAME                  | TOTAL AMOUNT | AMOUNT PAID | BALANCE |
|-------|-------|-------|--------------|-----------------------|--------------|-------------|---------|
| 1     | CSE   | 2015  | 422115104009 | BALAJI.P              | 103500       | 62600       | 40900   |
| 2     | CSE   | 2015  | 422115104017 | MURUGAN L             | 138000       | 113370      | 24630   |
| 3     | CSE   | 2015  | 422115104031 | VINOTHRAJ S           | 138000       | 113500      | 24500   |
| 4     | EEE   | 2015  | 422115105004 | ANASTRAJ M            | 103500       | 56800       | 46700   |
| 5     | EEE   | 2015  | 422115105006 | ARULRAJ V             | 138000       | 113500      | 24500   |
| 6     | EEE   | 2015  | 422115105011 | DINESH S              | 138000       | 110100      | 27900   |
| 7     | EEE   | 2015  | 422115105018 | MARKVILFARKENNADY K   | 138000       | 69000       | 69000   |
| 8     | EEE   | 2015  | 422115105021 | PRAKASH U             | 138000       | 78200       | 59800   |
| 9     | EEE   | 2015  | 422115105023 | PRAVEENKUMAR S        | 138000       | 110500      | 27500   |
| 10    | EEE   | 2015  | 422115105029 | SHANMUGANANTHAM S     | 138000       | 75000       | 63000   |
| 11    | EEE   | 2015  | 422115105035 | VIGNESH C             | 138000       | 85500       | 52500   |
| 12    | ECE   | 2015  | 422115106002 | AROKIA MICHEAL JOHN D | 138000       | 113500      | 24500   |
| 13    | ECE   | 2015  | 422115106010 | SELVAKANNAIYA T       | 138000       | 68800       | 69200   |
| 14    | MECH  | 2015  | 422115114017 | JAGAN.SP              | 103500       | 46400       | 57100   |
| 15    | MECH  | 2015  | 422115114031 | PRASANTH B            | 138000       | 113500      | 24500   |
| 16    | MECH  | 2015  | 422115114035 | RAJMOHAN R            | 138000       | 113500      | 24500   |
| 17    | CSE   | 2016  | 422116104007 | ARUNKUMAR V           | 138000       | 99450       | 38550   |
| 18    | CSE   | 2016  | 422116104013 | GUNASEELAN S          | 138000       | 109600      | 28400   |
| 19    | CSE   | 2016  | 422116104028 | PUGAZHVARMAN R        | 138000       | 116600      | 21400   |
| 20    | EEE   | 2016  | 422116105017 | LIVENPARTTEN A        | 138000       | 120575      | 17425   |
| 21    | EEE   | 2016  | 422116105018 | MAGIMAI XAVI THOMAS Y | 138000       | 135000      | 3000    |
| 22    | EEE   | 2016  | 422116105021 | PARTHIBAN B           | 138000       | 114150      | 23850   |
| 23    | MECH  | 2016  | 422116114019 | JOHN MANEESH A        | 138000       | 119000      | 19000   |