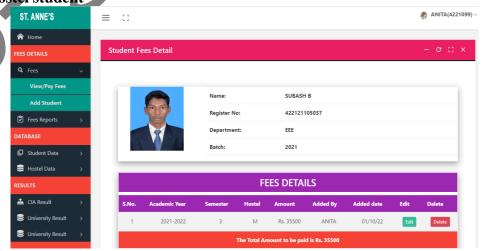

## **Login Page**

Fee details of hostel student

List of fee due

ST. ANNE'S

COLLEGE OF ENGINEERING AND TECHNOLOGY
(Approved by AICTE New Delhi, Affiliated to Anna University, Chennai)
(An ISO 9001:2015 Certified Institution)