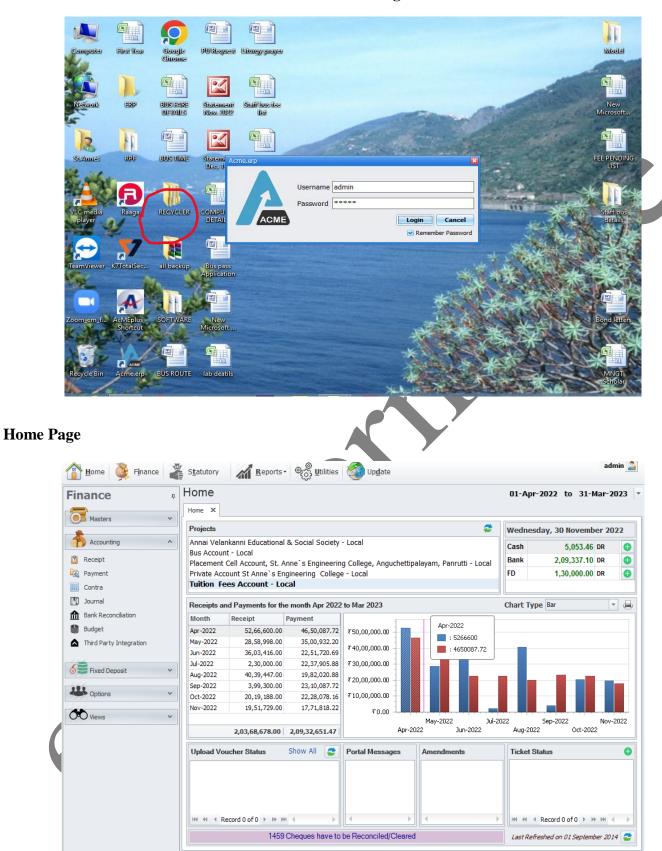

Finance & Accounts FINANCE AND ACCOUNTS

- > The accounting system of the institution is used to record and track the financial transactions including income and expenditure. SANCET uses ACME Plus ERP for all the transactions.
- > Fee collection (Tuition fee, Bus fee, Hostel fee) are carried out using CEEMS ERP. The screen shots of the finance and accounts are given below.

## **ACME ERP login**

ST.AINNE'S COLLEGE OF ENGINEERING AND TECHNOLOGY HO: SATGEN License Period: 01-Apr-2022 to 09-Nov-2023 BO: SATENC BO: Close all Tabs Ctrl+Shift+F4