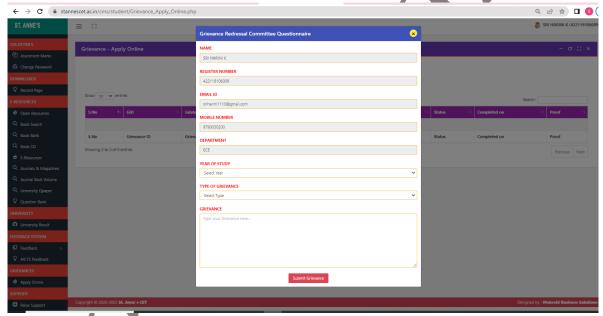

on portal includes admission enquiry and online application.
- > Portals for students' support system such as hostel, placement, alumni, and grievances (http://www.stannescet/alumni.com/) are provided separately.
- > SANCET is having a full-time web developer and team members to update the website regularly.

# **Admission page**





Courses Offered

- B.E Mechanical Engineering
- B.E Electrical and Electronics Engineering
- B.E Electronics and Communication Engineering
- B.E Computer Science and Engineering

& Admission Enquiry CCat Us S Whatsapp

**Admission enquiry** 



# **Online Application**



#### **TNEA Portal**





# **Profile of hostel student**



# **Profile of Student in College**



#### Students' feedback form



#### Filled Feedback form









#### **Apply online**



# Library – NIRMAL software



membership data entry



# Alumni portal



# Home page



# Data entry for alumni students



#### **Student details**