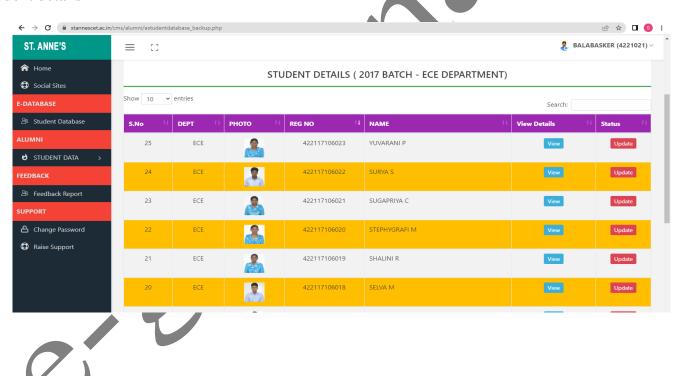

ttp://www.stannescet/alumni.com/) are provided separately.
- > SANCET is having a full-time web developer and team members to update the website regularly.

# **Admission page**





Courses Offered

- B.E Mechanical Engineering
- B.E Electrical and Electronics Engineering
- B.E Electronics and Communication Engineering
- B.E Computer Science and Engineering

& Admission Enquiry CCat Us S Whatsapp

**Admission enquiry** 



# **Online Application**



#### **TNEA Portal**





# **Profile of hostel student**



# **Profile of Student in College**



#### Students' feedback form



#### Filled Feedback form









#### **Apply online**



# Library – NIRMAL software



membership data entry



# Alumni portal



# Home page



# Data entry for alumni students



#### **Student details**