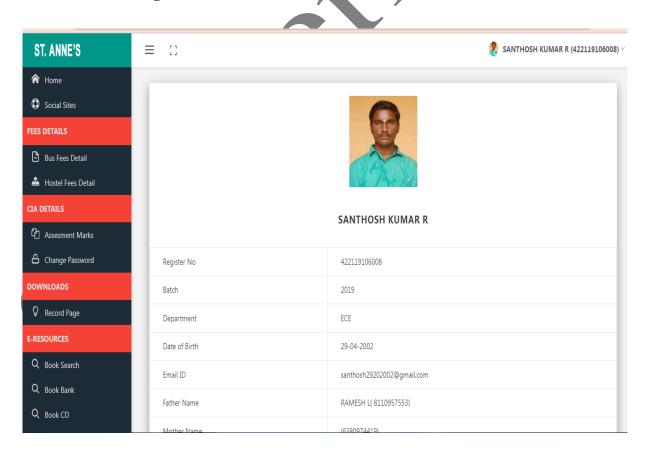

.ac.in/admission/) and all the data is being integrated with the students' database. Admission portal includes admission enquiry and online application.
- > Portals for students' support system such as hostel, placement, alumni, and grievances (http://www.stannescet/alumni.com/) are provided separately.
- > SANCET is having a full-time web developer and team members to update the website regularly.

# **Admission page**





Courses Offered

- B.E Mechanical Engineering
- B.E Electrical and Electronics Engineering
- B.E Electronics and Communication Engineering
- B.E Computer Science and Engineering

& Admission Enquiry CCat Us S Whatsapp

**Admission enquiry** 



# **Online Application**



#### **TNEA Portal**





# **Profile of hostel student**



# **Profile of Student in College**



#### Students' feedback form



#### Filled Feedback form









#### **Apply online**



# Library – NIRMAL software



membership data entry



# Alumni portal



# Home page



# Data entry for alumni students



#### **Student details**