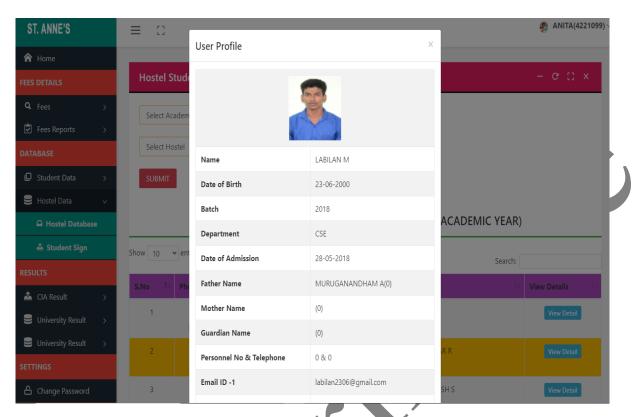

ut by SANCET portal (https://stannescet.ac.in/admission/) and all the data is being integrated with the students' database. Admission portal includes admission enquiry and online application.
- > Portals for students' support system such as hostel, placement, alumni, and grievances (http://www.stannescet/alumni.com/) are provided separately.
- > SANCET is having a full-time web developer and team members to update the website regularly.

# **Admission page**





Courses Offered

- B.E Mechanical Engineering
- B.E Electrical and Electronics Engineering
- B.E Electronics and Communication Engineering
- B.E Computer Science and Engineering

& Admission Enquiry CCat Us S Whatsapp

**Admission enquiry** 



# **Online Application**



#### **TNEA Portal**





# **Profile of hostel student**



# **Profile of Student in College**



#### Students' feedback form



#### Filled Feedback form









#### **Apply online**



# Library – NIRMAL software



membership data entry



# Alumni portal



# Home page



# Data entry for alumni students



#### **Student details**