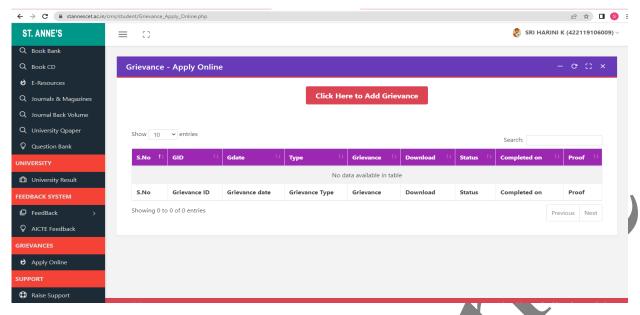

udents' database. Admission portal includes admission enquiry and online application.
- > Portals for students' support system such as hostel, placement, alumni, and grievances (http://www.stannescet/alumni.com/) are provided separately.
- > SANCET is having a full-time web developer and team members to update the website regularly.

# **Admission page**





Courses Offered

- B.E Mechanical Engineering
- B.E Electrical and Electronics Engineering
- B.E Electronics and Communication Engineering
- B.E Computer Science and Engineering

& Admission Enquiry CCat Us S Whatsapp

**Admission enquiry** 



# **Online Application**



#### **TNEA Portal**





# **Profile of hostel student**



# **Profile of Student in College**



#### Students' feedback form



#### Filled Feedback form









#### **Apply online**



# Library – NIRMAL software



membership data entry



# Alumni portal



# Home page



# Data entry for alumni students



#### **Student details**