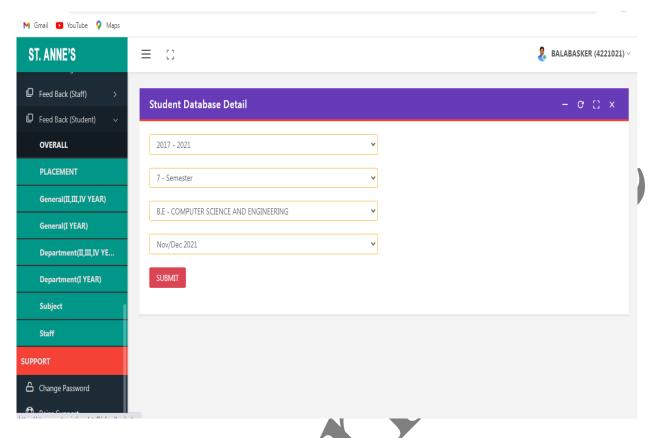

ata is being integrated with the students' database. Admission portal includes admission enquiry and online application.
- > Portals for students' support system such as hostel, placement, alumni, and grievances (http://www.stannescet/alumni.com/) are provided separately.
- > SANCET is having a full-time web developer and team members to update the website regularly.

# **Admission page**





Courses Offered

- B.E Mechanical Engineering
- B.E Electrical and Electronics Engineering
- B.E Electronics and Communication Engineering
- B.E Computer Science and Engineering

& Admission Enquiry CCat Us S Whatsapp

**Admission enquiry** 



# **Online Application**



#### **TNEA Portal**





# **Profile of hostel student**



# **Profile of Student in College**



#### Students' feedback form



#### Filled Feedback form









#### **Apply online**



# Library – NIRMAL software



membership data entry



# Alumni portal



# Home page



# Data entry for alumni students



#### **Student details**