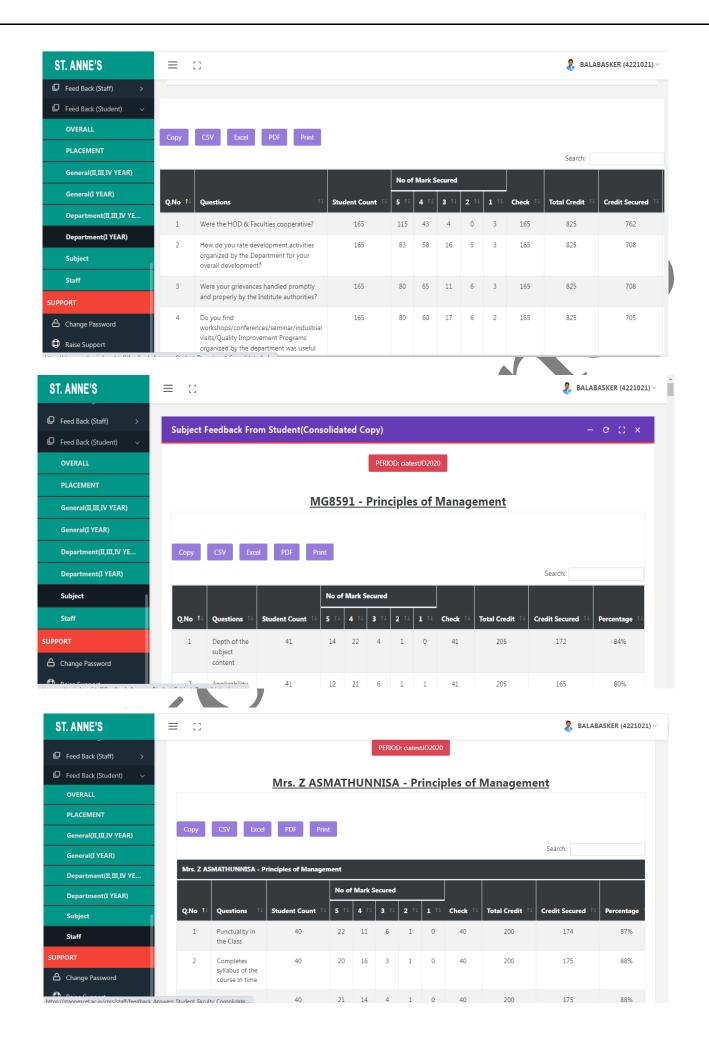

e students' database. Admission portal includes admission enquiry and online application.
- > Portals for students' support system such as hostel, placement, alumni, and grievances (http://www.stannescet/alumni.com/) are provided separately.
- > SANCET is having a full-time web developer and team members to update the website regularly.

# **Admission page**





Courses Offered

- B.E Mechanical Engineering
- B.E Electrical and Electronics Engineering
- B.E Electronics and Communication Engineering
- B.E Computer Science and Engineering

& Admission Enquiry CCat Us S Whatsapp

**Admission enquiry** 



# **Online Application**



#### **TNEA Portal**





# **Profile of hostel student**



# **Profile of Student in College**



#### Students' feedback form



#### Filled Feedback form









#### **Apply online**



# Library – NIRMAL software



membership data entry



# Alumni portal



# Home page



# Data entry for alumni students



#### **Student details**