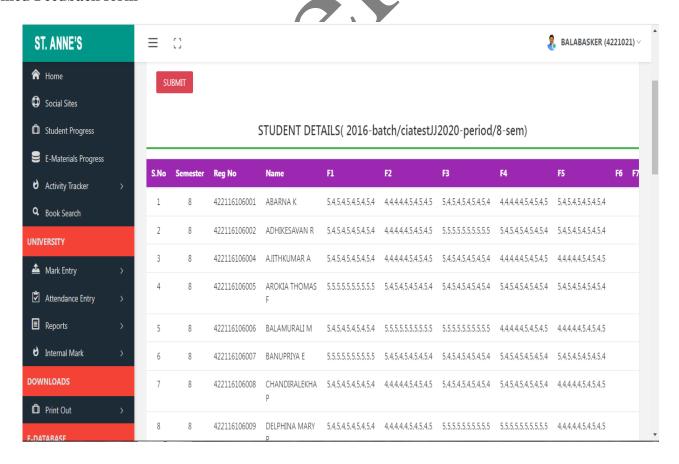

the students' database. Admission portal includes admission enquiry and online application.
- > Portals for students' support system such as hostel, placement, alumni, and grievances (http://www.stannescet/alumni.com/) are provided separately.
- > SANCET is having a full-time web developer and team members to update the website regularly.

# **Admission page**





Courses Offered

- B.E Mechanical Engineering
- B.E Electrical and Electronics Engineering
- B.E Electronics and Communication Engineering
- B.E Computer Science and Engineering

& Admission Enquiry CCat Us S Whatsapp

**Admission enquiry** 



# **Online Application**



#### **TNEA Portal**





# **Profile of hostel student**



# **Profile of Student in College**



#### Students' feedback form



#### Filled Feedback form









#### **Apply online**



# Library – NIRMAL software



membership data entry



# Alumni portal



# Home page



# Data entry for alumni students



#### **Student details**