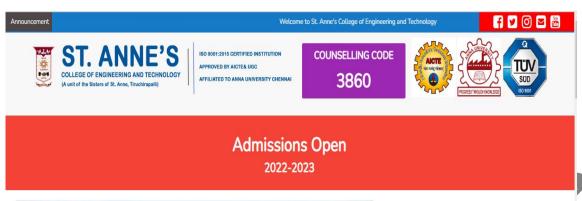

ities. It is an automatic integrated system which makes the support facilities more effective and efficient in turn accessing the data now and then. SANCET has the following major categories of e- governance.

Student's Admission & Support

# STUDENT ADMISSION & SUPPORT

#### **Student Admission**

- ➤ Students' admission is carried out by SANCET portal (https://stannescet.ac.in/admission/) and all the data is being integrated with the students' database. Admission portal includes admission enquiry and online application.
- > Portals for students' support system such as hostel, placement, alumni, and grievances (http://www.stannescet/alumni.com/) are provided separately.
- > SANCET is having a full-time web developer and team members to update the website regularly.

# **Admission page**





Courses Offered

- B.E Mechanical Engineering
- B.E Electrical and Electronics Engineering
- B.E Electronics and Communication Engineering
- B.E Computer Science and Engineering

& Admission Enquiry CCat Us S Whatsapp

**Admission enquiry** 



# **Online Application**



#### **TNEA Portal**





# **Profile of hostel student**



# **Profile of Student in College**



#### Students' feedback form



#### Filled Feedback form









#### **Apply online**



# Library – NIRMAL software



membership data entry



# Alumni portal



# Home page



# Data entry for alumni students



#### **Student details**