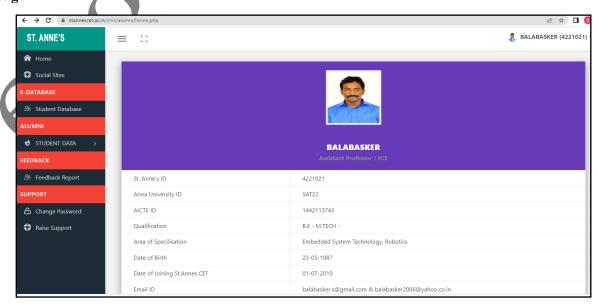

port system such as hostel, placement, alumni, and grievances (http://www.stannescet/alumni.com/) are provided separately.
- > SANCET is having a full-time web developer and team members to update the website regularly.

# **Admission page**





Courses Offered

- B.E Mechanical Engineering
- B.E Electrical and Electronics Engineering
- B.E Electronics and Communication Engineering
- B.E Computer Science and Engineering

& Admission Enquiry CCat Us S Whatsapp

**Admission enquiry** 



# **Online Application**



#### **TNEA Portal**





# **Profile of hostel student**



# **Profile of Student in College**



#### Students' feedback form



#### Filled Feedback form









#### **Apply online**



# Library – NIRMAL software



membership data entry



# Alumni portal



# Home page



# Data entry for alumni students



#### **Student details**