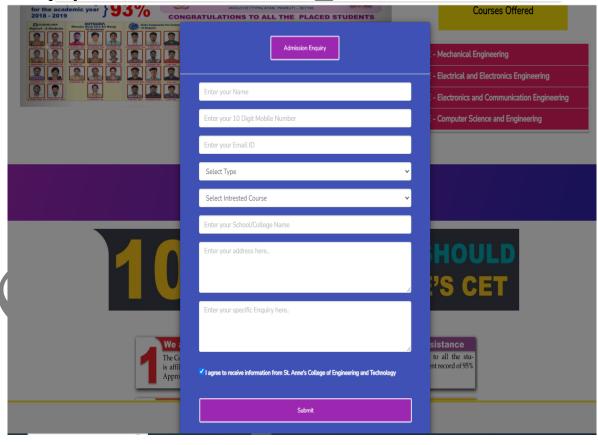

ENT ADMISSION & SUPPORT

#### **Student Admission**

- ➤ Students' admission is carried out by SANCET portal (https://stannescet.ac.in/admission/) and all the data is being integrated with the students' database. Admission portal includes admission enquiry and online application.
- > Portals for students' support system such as hostel, placement, alumni, and grievances (http://www.stannescet/alumni.com/) are provided separately.
- > SANCET is having a full-time web developer and team members to update the website regularly.

# **Admission page**





Courses Offered

- B.E Mechanical Engineering
- B.E Electrical and Electronics Engineering
- B.E Electronics and Communication Engineering
- B.E Computer Science and Engineering

& Admission Enquiry CCat Us S Whatsapp

**Admission enquiry** 



# **Online Application**



#### **TNEA Portal**





# **Profile of hostel student**



# **Profile of Student in College**



#### Students' feedback form



#### Filled Feedback form









#### **Apply online**



# Library – NIRMAL software



membership data entry



# Alumni portal



# Home page



# Data entry for alumni students



#### **Student details**