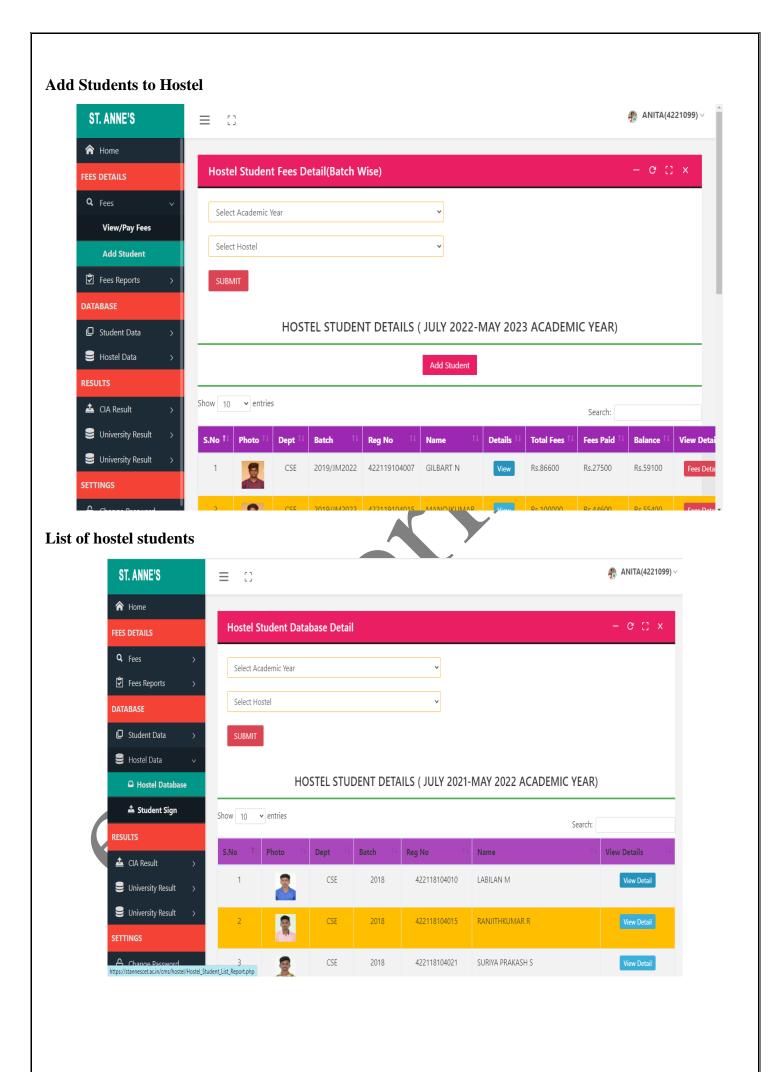

➤ Students' admission is carried out by SANCET portal (https://stannescet.ac.in/admission/) and all the data is being integrated with the students' database. Admission portal includes admission enquiry and online application.
- > Portals for students' support system such as hostel, placement, alumni, and grievances (http://www.stannescet/alumni.com/) are provided separately.
- > SANCET is having a full-time web developer and team members to update the website regularly.

# **Admission page**





Courses Offered

- B.E Mechanical Engineering
- B.E Electrical and Electronics Engineering
- B.E Electronics and Communication Engineering
- B.E Computer Science and Engineering

& Admission Enquiry CCat Us S Whatsapp

**Admission enquiry** 



# **Online Application**



#### **TNEA Portal**





# **Profile of hostel student**



# **Profile of Student in College**



#### Students' feedback form



#### Filled Feedback form









#### **Apply online**



# Library – NIRMAL software



membership data entry



# Alumni portal



# Home page



# Data entry for alumni students



#### **Student details**