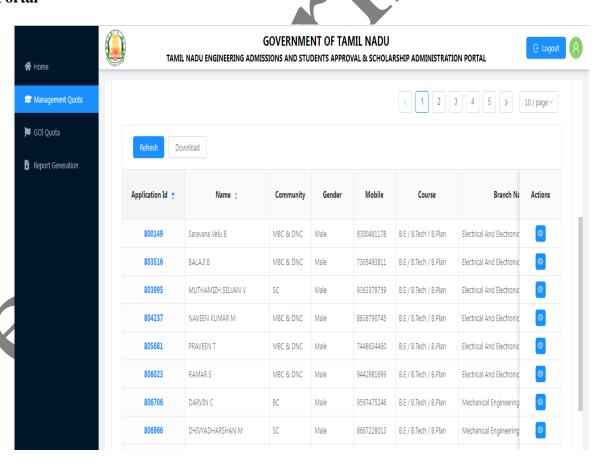

- ➤ Students' admission is carried out by SANCET portal (https://stannescet.ac.in/admission/) and all the data is being integrated with the students' database. Admission portal includes admission enquiry and online application.
- > Portals for students' support system such as hostel, placement, alumni, and grievances (http://www.stannescet/alumni.com/) are provided separately.
- > SANCET is having a full-time web developer and team members to update the website regularly.

# **Admission page**





Courses Offered

- B.E Mechanical Engineering
- B.E Electrical and Electronics Engineering
- B.E Electronics and Communication Engineering
- B.E Computer Science and Engineering

& Admission Enquiry CCat Us S Whatsapp

**Admission enquiry** 



# **Online Application**



#### **TNEA Portal**





# **Profile of hostel student**



# **Profile of Student in College**



#### Students' feedback form



#### Filled Feedback form









#### **Apply online**



# Library – NIRMAL software



membership data entry



# Alumni portal



# Home page



# Data entry for alumni students



#### **Student details**