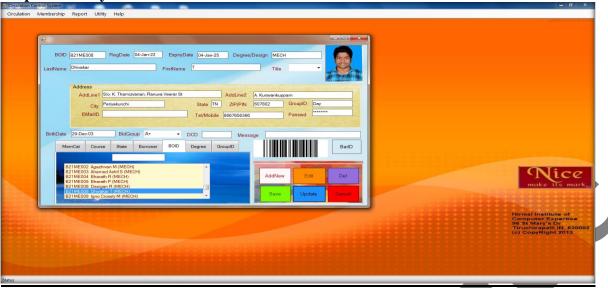

ion.
- > Portals for students' support system such as hostel, placement, alumni, and grievances (http://www.stannescet/alumni.com/) are provided separately.
- > SANCET is having a full-time web developer and team members to update the website regularly.

# **Admission page**





Courses Offered

- B.E Mechanical Engineering
- B.E Electrical and Electronics Engineering
- B.E Electronics and Communication Engineering
- B.E Computer Science and Engineering

& Admission Enquiry CCat Us S Whatsapp

**Admission enquiry** 



# **Online Application**



#### **TNEA Portal**





# **Profile of hostel student**



# **Profile of Student in College**



#### Students' feedback form



#### Filled Feedback form









#### **Apply online**



# Library – NIRMAL software



membership data entry



# Alumni portal



# Home page



# Data entry for alumni students



#### **Student details**