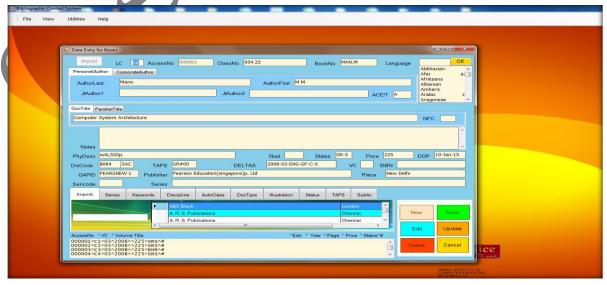

quiry and online application.
- > Portals for students' support system such as hostel, placement, alumni, and grievances (http://www.stannescet/alumni.com/) are provided separately.
- > SANCET is having a full-time web developer and team members to update the website regularly.

# **Admission page**





Courses Offered

- B.E Mechanical Engineering
- B.E Electrical and Electronics Engineering
- B.E Electronics and Communication Engineering
- B.E Computer Science and Engineering

& Admission Enquiry CCat Us S Whatsapp

**Admission enquiry** 



# **Online Application**



#### **TNEA Portal**





# **Profile of hostel student**



# **Profile of Student in College**



#### Students' feedback form



#### Filled Feedback form









#### **Apply online**



# Library – NIRMAL software



membership data entry



# Alumni portal



# Home page



# Data entry for alumni students



#### **Student details**