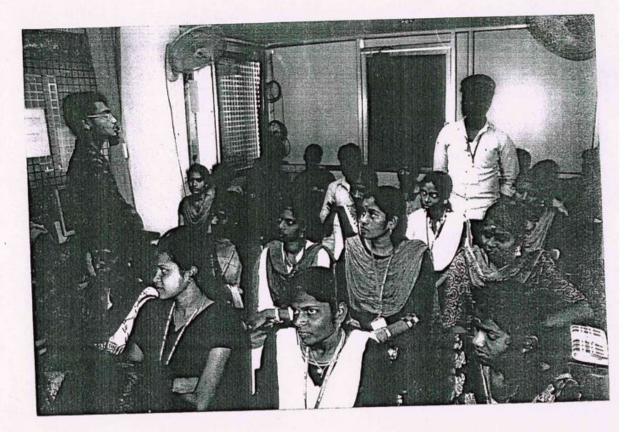

started the IV on 20.09.2018 at 10 PM. They visited the Marudhamalai Temple on next day morning. Then they went to industrial visit to LANSA INFORMATICS PVT LTD in Coimbatore on 21.09.2018. A seminar was taken on Android Applications and Development. The students have gained knowledge about the various version of android, how to develop an application in android. A real time demo is shown to us about the android application for voice to text conversion. They explained about different kinds of fingerprint sensor and scanners and it was very useful to students. Students raised many quires regarding the seminar and learnt technical knowledge. It was very useful to the students. Then they visited Kovai Kutralam and Isha Yoga meditation centre. They reached the college by 22.09.2018 at 5 am.



Repear

Dr. R. AROKIADASS, M.E., Ph.D., Principal, St. Anne's College of Engineering & Technology, ANGUCHETTYPALAYAM, Struvathur-(Post), Paniuti-(T.k), Cuddalore-(Dist), Pin: 607-110.

From The Department of CSE ST. Annéi College of Engineering & Technology Paneut To The Principal ST. Anne's college of Engineering + Technology parenti Sub: Requesting for Industrial Visit - IV year Als a part of the candenly, the Respected She, students are required to go for en Indewskerel Vasi'd. In our department we have planned to go for an Industrial Misit at "GATEWAY SOFTWARE Salutions" Coimbatale. We planned to stale IV year This Industry provides Various & oftware Students to this Industry. Services and solutions to these clients. 91 provides molile application clevelopment seences. Benefite in Va