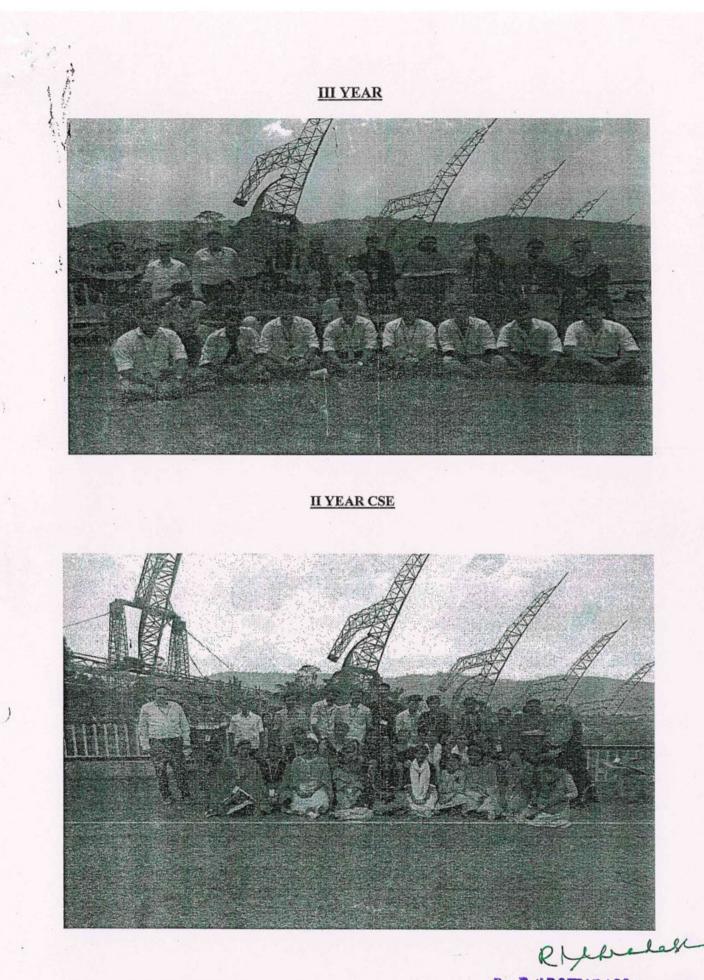

# Industrial Visit Academic year [2017-2018]

200 17-18

### REQUEST FOR INDUSTRIAL VISIT

| 1. | Branch and Semester                       | : ECE / III          |
|----|-------------------------------------------|----------------------|
| 2. | Nature of tour                            | : Industrial visit   |
| 3. | Places or Industries planned to visit     | : Chennai Port Trust |
|    | Proposed dates of tour or visit           | : 29/07/2017         |
|    | Mode of journey                           | : Bus only           |
|    | Total number of students in class         | : 40                 |
|    | Total number of attending students        | : 35                 |
|    | (Attach students list as per Annexure IV) |                      |
|    | a. Number of Boys                         | :17                  |
|    | b. Number of Girls                        | :23                  |
| 0  | Die 11 C                                  |                      |