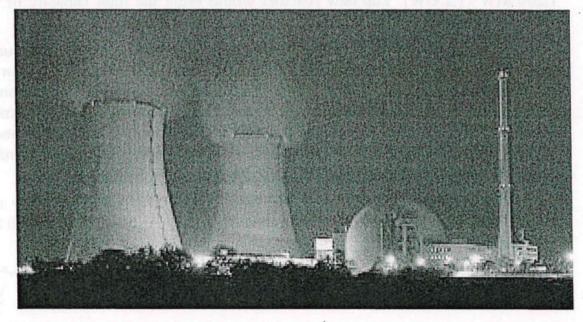

#### PRINCIPAL

Date: 05.07.2017

To

THE SECRETARY. CHENNAI PORT TRUST, RAJAJI SALAI, CHENNAI - 600001.

Sub: Requesting for Industrial visit - Regd.,

St.Anne's College of Engineering and Technology is affiliated to Anna University, Chennal. It is mandatory that our engineering college students have to undergo Industrial Visit as part of their Curriculum.

In connection to this, I need your kind permission to visit "CHENNAI PORT TRUST" for our students of about 40 and 4 staff from Electronics and Communication Engineering Department. I request you to give permission on 29.07.2017 positively or else on any convenient day nearer to it. Hope this will help our students to widen their knowledge.

### Port of Chennai

1 Rajaji Salai, Chennai- 600 001, TAMILNADU, INDIA Telephone: 044 - 25312000 Fax : 044 - 25361228

Email: infoi@chennaiport.gov.in

Ref No :POC/137/2017/

To

The Principal St. Anne's College of Engineering and Technology Cuddalore

Sub : Free Visit to Port of Chennai - Permission granted

Ref : Your Letter Ref-No. Email dt. 06-07-2017

Dear Sir/Madam,

With reference to your above letter, we are pleased to accord our permission for visiting this Centre, as detailed below.