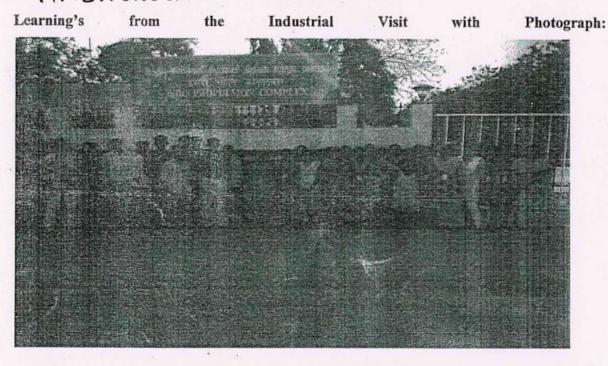

propellants for Indian cryogenic rocket programme, etc. The students learnt a lot which really help them to grow in their career. The students have gained knowledge about launch vehicles . It was very useful to the students. After completing the session of company visit students taken photos. Then they visited some places in Kanyakumari.. They reached the college by 07.09.2017 at 8.00 am.



## ST.ANNE'S COLLEGE OF ENGINEERING AND TECHNOLOGY ANGUCHETTYPLAYAM, PANRUTI - 607 110.

### DEPARTMENT OF COMPUTER SCIENCE AND ENGINEERING

## Industrial Visit Report with photographs

Venue: ISRO-IPREC, Mahendragiri

Date: 06-09-2017

Accompanied by:

## 1. Mr. S. JERALD NIRMAL KUMAR, ASP/CSE

2 Mrs. TK. POORNAMBICIAI, AP/CSE

3 MS. V. VARALAKSHMI, AP/CSF

## 4 Mr. S. VENUMANAN, Sys. ANALYST / CSE



phodes

Dr. R. AROKIADASS, M.E., Ph.D., Principal, St. Anne's College of Engineering & Technology, ANGUCHETTYPALAYAM, Siruvathur-(Post), Form (T.k), Cuudaiore-(Dist), Rist 607, 110.



COLLEGE OF ENGINEERING AND TECHNOLOGY (Approved by AICTE, New Delhi. Affiliated to Anna University, Chennai) (An ISO 9001 : 2015 Certified Institution) ANGUCHETTYPALAYAM, PANRUTI – 607 110

### PERMISSION LETTER

From

S.Manavalan Industrial Visit Coordinator Department of Computer Science and Engineering St.Anne's College of Engineering and Technology Anguchettypalayam, Panruti.

#### То

The Principal St.Anne's College of Engineering and Technology Anguchettypalayam, Panruti.

Respected Sir,

SUB: Permission for Industrial Visit - Reg.

It is required to arrange an Industrial Visit for the II year studen