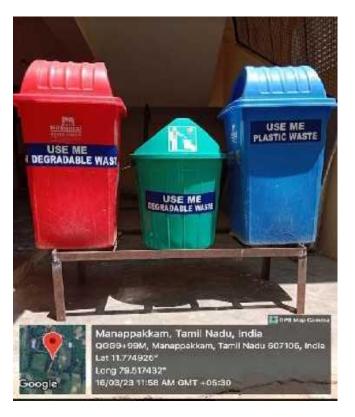

# Degradable, Non- Degradable, Bio -medical dust bin and Plastic waste Dust Bins

(Approved by AICTE, New Delhi. Affiliated to Anna University, Chennai) ANGUCHETTYPALAYAM, PANRUTI – 607 110.