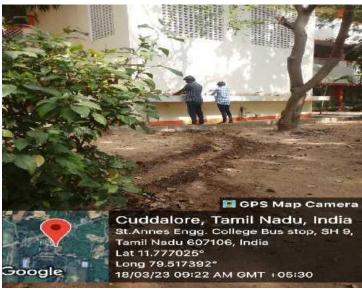

# **Tree Planting Programme**

**Students Planting Trees** 

(Approved by AICTE, New Delhi. Affiliated to Anna University, Chennai) ANGUCHETTYPALAYAM, PANRUTI – 607 110.

## **Students Planting Trees**