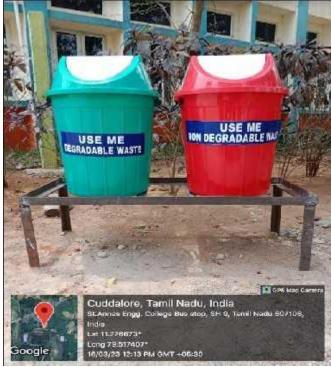

# Degradable, Non- Degradable, Bio -medical dust bin and Plastic waste Dust Bins

(Approved by AICTE, New Delhi. Affiliated to Anna University, Chennai) ANGUCHETTYPALAYAM, PANRUTI – 607 110.