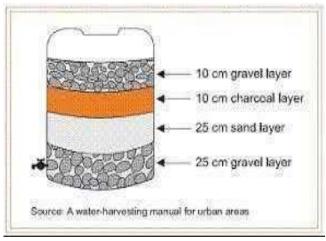

# **Rain Water Harvesting**

(Approved by AICTE, New Delhi. Affiliated to Anna University, Chennai) ANGUCHETTYPALAYAM, PANRUTI – 607 110.