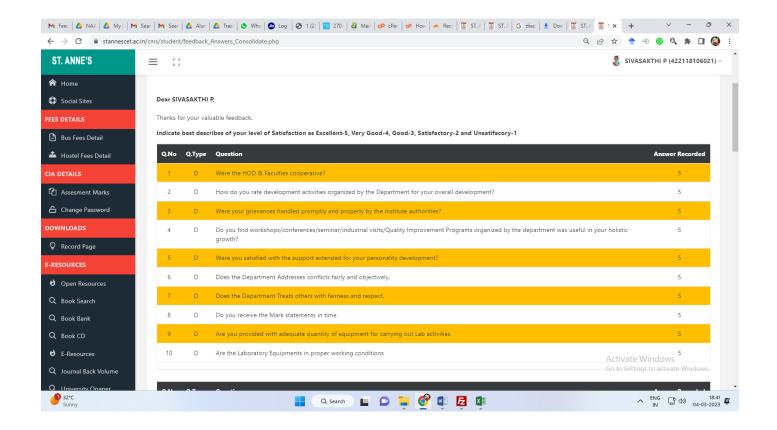

mance and ambience of the institution from various stakeholders, such as Students, Teachers, Employers, Alumni etc. and action taken report on the feedback is made available on institutional website

(At least 4 filled- in feedback form from different stake holders like Students, Teachers, Employers, and Alumni)

| Year      | Page No |
|-----------|---------|
| Students  | 1-16    |
| Teachers  | 17-21   |
| Alumni    | 22-30   |
| Employers | 31-47   |

### STUDENT FEEDBACK

#### Student Feedback (Home Screen):



#### Student Feedback on Subject:



#### Student Feedback on Subject (Questions):



#### Student Feedback on Staff:



#### Student Feedback on Staff (Questions):



#### Feedback on Department:



#### Feedback on General:



#### Response Received:













































### TEACHERS FEEDBACK

















### **ALUMNI FEEDBACK**

Emfer.7

### ST. ANNE'S ALUMNI FEEDBACK FORM

| Kindly select the appropriate option as per the following criteria.                                 |
|-----------------------------------------------------------------------------------------------------|
| I. FEEDBACK ABOUT COLLEGE                                                                           |
| 1. Do you feel proud to be associated with St. Anne's as an Alumni?                                 |
| Yes No                                                                                              |
|                                                                                                     |
| 2. Are you willing to contribute to the deve