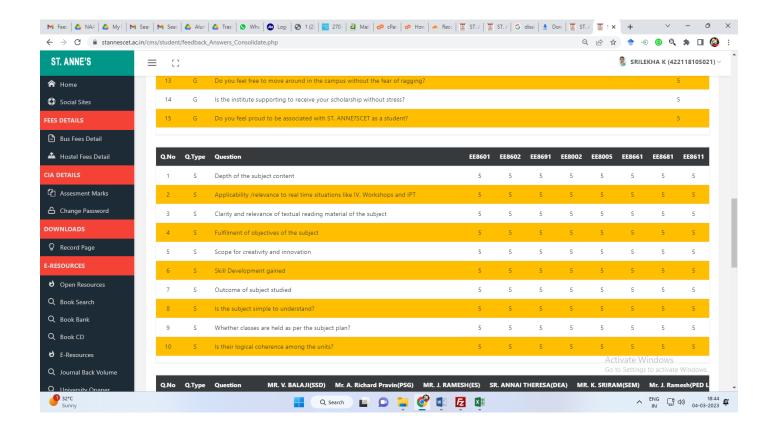

ce of the institution from various stakeholders, such as Students, Teachers, Employers, Alumni etc. and action taken report on the feedback is made available on institutional website

(At least 4 filled- in feedback form from different stake holders like Students, Teachers, Employers, and Alumni)

| Year      | Page No |
|-----------|---------|
| Students  | 1-16    |
| Teachers  | 17-21   |
| Alumni    | 22-30   |
| Employers | 31-47   |

### STUDENT FEEDBACK

#### Student Feedback (Home Screen):



#### Student Feedback on Subject:



#### Student Feedback on Subject (Questions):



#### Student Feedback on Staff:



#### Student Feedback on Staff (Questions):



#### Feedback on Department:



#### Feedback on General:



#### Response Received:













































### TEACHERS FEEDBACK

















### **ALUMNI FEEDBACK**

Emfer.7

### ST. ANNE'S ALUMNI FEEDBACK FORM

| Kindly select the appropriate option as per the following criteria.                                 |
|-----------------------------------------------------------------------------------------------------|
| I. FEEDBACK ABOUT COLLEGE                                                                           |
| 1. Do you feel proud to be associated with St. Anne's as an Alumni?                                 |
| Yes No                                                                                              |
|                                                                                                     |
| 2. Are you willing to contribute to the development of the c