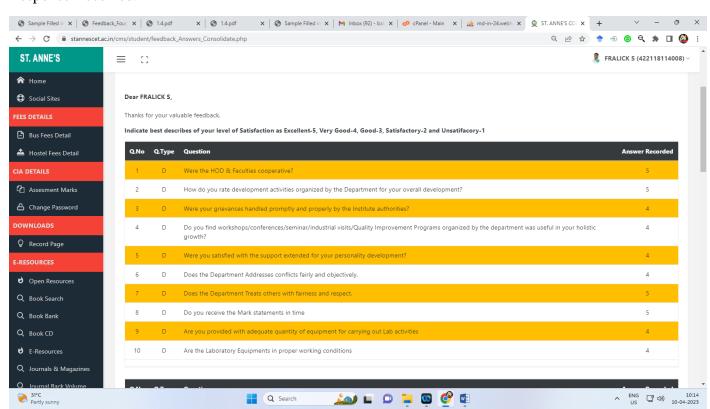

k on the academic performance and ambience of the institution from various stakeholders, such as Students, Teachers, Employers, Alumni etc. and action taken report on the feedback is made available on institutional website

(At least 4 filled- in feedback form from different stake holders like Students, Teachers, Employers, and Alumni)

| Year      | Page No |
|-----------|---------|
| Students  | 1-16    |
| Teachers  | 17-21   |
| Alumni    | 22-30   |
| Employers | 31-47   |

### STUDENT FEEDBACK

#### Student Feedback (Home Screen):



#### Student Feedback on Subject:



#### Student Feedback on Subject (Questions):



#### Student Feedback on Staff:



#### Student Feedback on Staff (Questions):



#### Feedback on Department:



#### Feedback on General:



#### Response Received:













































### TEACHERS FEEDBACK

















### **ALUMNI FEEDBACK**

Emfer.7

### ST. ANNE'S ALUMNI FEEDBACK FORM

| Kindly select the appropriate option as per the following criteria.                                 |
|-----------------------------------------------------------------------------------------------------|
| I. FEEDBACK ABOUT COLLEGE                                                                           |
| 1. Do you feel proud to be associated with St. Anne's as an Alumni?                                 |
| Yes No                                                                                              |
|                                                                                                     |
| 2. Are you willing t