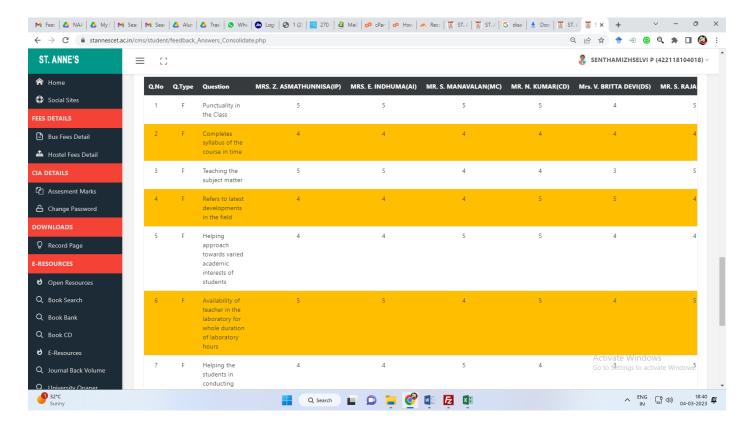

performance and ambience of the institution from various stakeholders, such as Students, Teachers, Employers, Alumni etc. and action taken report on the feedback is made available on institutional website

(At least 4 filled- in feedback form from different stake holders like Students, Teachers, Employers, and Alumni)

| Year      | Page No |
|-----------|---------|
| Students  | 1-16    |
| Teachers  | 17-21   |
| Alumni    | 22-30   |
| Employers | 31-47   |

### STUDENT FEEDBACK

#### Student Feedback (Home Screen):



#### Student Feedback on Subject:



#### Student Feedback on Subject (Questions):



#### Student Feedback on Staff:



#### Student Feedback on Staff (Questions):



#### Feedback on Department:



#### Feedback on General:



#### Response Received:













































### TEACHERS FEEDBACK

















### **ALUMNI FEEDBACK**

Emfer.7

### ST. ANNE'S ALUMNI FEEDBACK FORM

| Kindly select the appropriate option as per the following criteria.                                 |
|-----------------------------------------------------------------------------------------------------|
| I. FEEDBACK ABOUT COLLEGE                                                                           |
| 1. Do you feel proud to be associated with St. Anne's as an Alumni?                                 |
| Yes No                                                                                              |
|                                                                                                     |
| 2. Are you willing to contribute to th