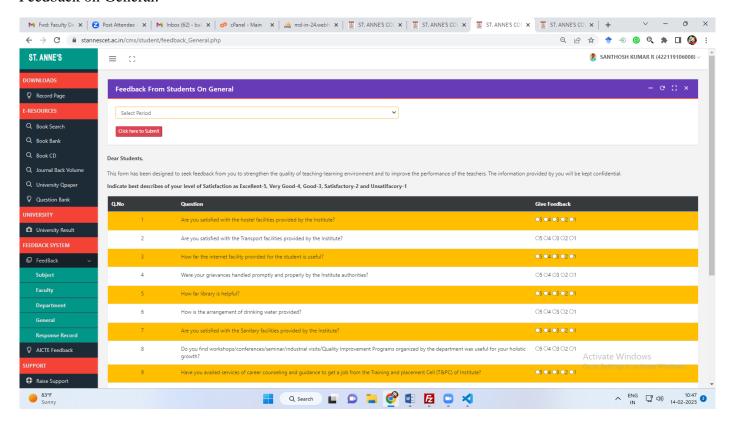

Institution obtains feedback on the academic performance and ambience of the institution from various stakeholders, such as Students, Teachers, Employers, Alumni etc. and action taken report on the feedback is made available on institutional website

(At least 4 filled- in feedback form from different stake holders like Students, Teachers, Employers, and Alumni)

| Year      | Page No |
|-----------|---------|
| Students  | 1-16    |
| Teachers  | 17-21   |
| Alumni    | 22-30   |
| Employers | 31-47   |

### STUDENT FEEDBACK

#### Student Feedback (Home Screen):



#### Student Feedback on Subject:



#### Student Feedback on Subject (Questions):



#### Student Feedback on Staff:



#### Student Feedback on Staff (Questions):



#### Feedback on Department:



#### Feedback on General:



#### Response Received:













































### TEACHERS FEEDBACK

















### **ALUMNI FEEDBACK**

Emfer.7

### ST. ANNE'S ALUMNI FEEDBACK FORM

| Kindly select the appropriate option as per the following criteria.                                 |
|-----------------------------------------------------------------------------------------------------|
| I. FEEDBACK ABOUT COLLEGE                                                                           |
| 1. Do you feel proud to be associated with St. Anne's as an Alumni?                                 |
| Yes No                                                                                              |
|