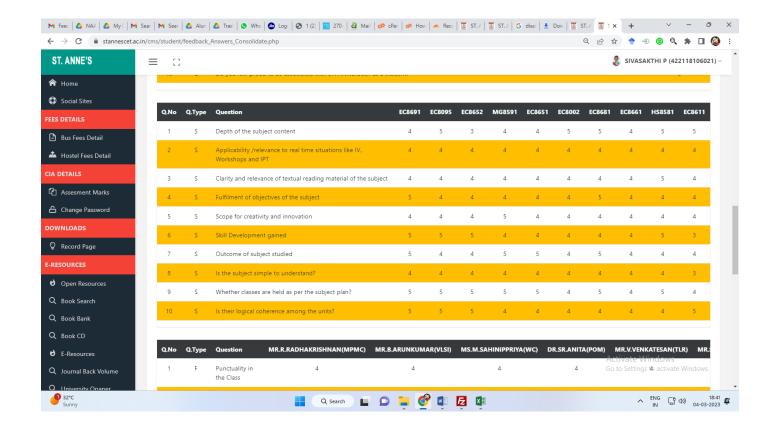

### STUDENT FEEDBACK

#### Student Feedback on Subject:

#### Student Feedback on Subject (Questions):