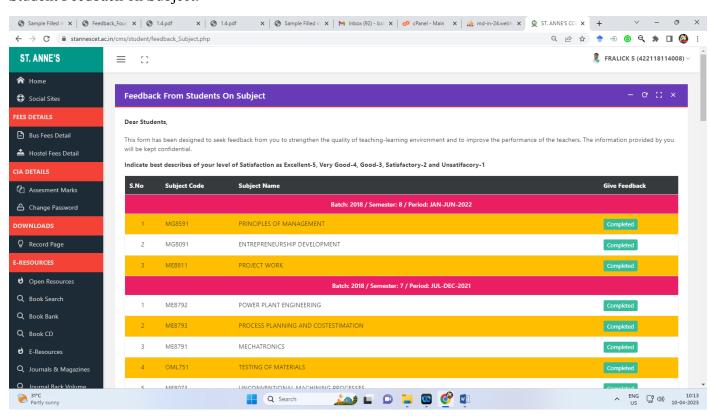

nna University, Chennai) ANGUCHETTYPALAYAM, PANRUTI – 607 106.

#### **CURRICULAR PLANNING AND IMPLEMENTATION**

### CRITERION 1: CURRICULAR ASPECTS KEY INDICATOR- 1.4 FEEDBACK SYSTEM

1.4.1: Institution obtains feedback on the academic performance and ambience of the institution from various stakeholders, such as Students, Teachers, Employers, Alumni etc. and action taken report on the feedback is made available on institutional website

(At least 4 filled- in feedback form from different stake holders like Students, Teachers, Employers, and Alumni)

| Year      | Page No |
|-----------|---------|
| Students  | 1-16    |
| Teachers  | 17-21   |
| Alumni    | 22-30   |
| Employers | 31-47   |

### STUDENT FEEDBACK

#### Student Feedback (Home Screen):



#### Student Feedback on Subject:



#### Student Feedback on Subject (Questions):



#### Student Feedback on Staff:



#### Student Feedback on Staff (Questions):



#### Feedback on Department:



#### Feedback on General:



#### Response Received:













































### TEACHERS FEEDBACK

















### **ALUMNI FEEDBACK**

Emfer.7

### ST. ANNE'S ALUMNI FEEDBACK FORM

| Kindly select the appropriate option as per the following criteria.                                 |
|-----------------------------------------------------------------------------------------------------|
| I. FEEDBACK ABOUT COLLEGE                                                                           |
| 1. Do you feel proud to be associated with St. Anne's as an Alumni?                                 |
| Yes No