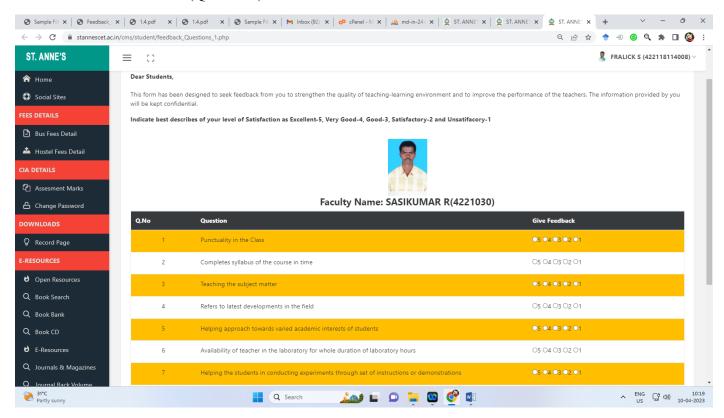

URRICULAR ASPECTS KEY INDICATOR- 1.4 FEEDBACK SYSTEM

1.4.1: Institution obtains feedback on the academic performance and ambience of the institution from various stakeholders, such as Students, Teachers, Employers, Alumni etc. and action taken report on the feedback is made available on institutional website

(At least 4 filled- in feedback form from different stake holders like Students, Teachers, Employers, and Alumni)

| Year      | Page No |
|-----------|---------|
| Students  | 1-16    |
| Teachers  | 17-21   |
| Alumni    | 22-30   |
| Employers | 31-47   |

### STUDENT FEEDBACK

#### Student Feedback (Home Screen):



#### Student Feedback on Subject:



#### Student Feedback on Subject (Questions):



#### Student Feedback on Staff:



#### Student Feedback on Staff (Questions):



#### Feedback on Department:



#### Feedback on General:



#### Response Received:













































### TEACHERS FEEDBACK

















### **ALUMNI FEEDBACK**

Emfer.7

### ST. ANNE'S ALUMNI FEEDBACK FORM

| Kindly select the appropriate option as per the following criteria.                                 |
|-----------------------------------------------------------------------------------------------------|
| I. FEEDBACK ABOUT COLLEGE                                                                           |
| 1. Do you feel proud to be associated with St. Anne's as an Alumni?                                 |
| Yes No                                                                                              |
|