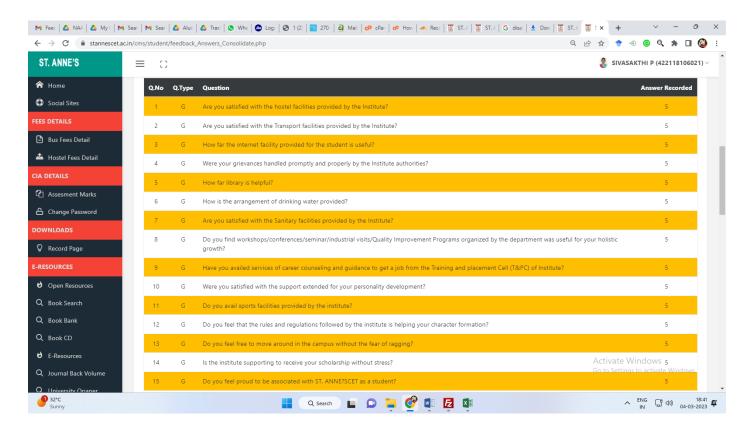

### STUDENT FEEDBACK

#### Student Feedback (Home Screen):

#### Student Feedback on Subject (Questions):