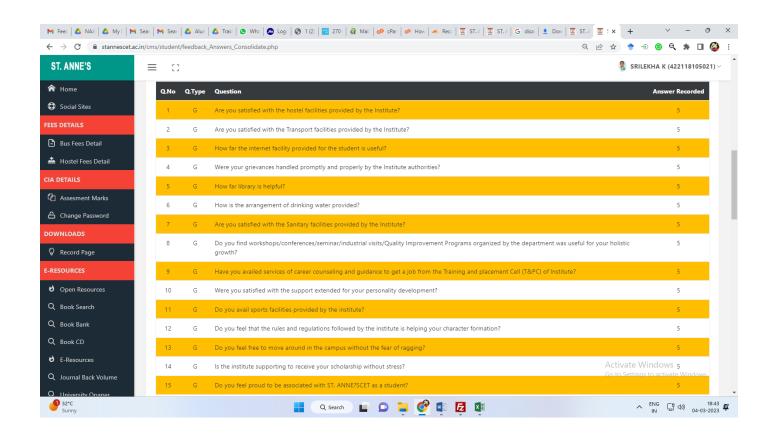

ence of the institution from various stakeholders, such as Students, Teachers, Employers, Alumni etc. and action taken report on the feedback is made available on institutional website

(At least 4 filled- in feedback form from different stake holders like Students, Teachers, Employers, and Alumni)

| Year      | Page No |
|-----------|---------|
| Students  | 1-16    |
| Teachers  | 17-21   |
| Alumni    | 22-30   |
| Employers | 31-47   |

### STUDENT FEEDBACK

#### Student Feedback (Home Screen):



#### Student Feedback on Subject:



#### Student Feedback on Subject (Questions):



#### Student Feedback on Staff:



#### Student Feedback on Staff (Questions):



#### Feedback on Department:



#### Feedback on General:



#### Response Received:













































### TEACHERS FEEDBACK

















### **ALUMNI FEEDBACK**

Emfer.7

### ST. ANNE'S ALUMNI FEEDBACK FORM

| Kindly select the appropriate option as per the following criteria.                                 |
|-----------------------------------------------------------------------------------------------------|
| I. FEEDBACK ABOUT COLLEGE                                                                           |
| 1. Do you feel proud to be associated with St. Anne's as an Alumni?                                 |
| Yes No                                                                                              |
|                                                                                                     |
| 2. Are you willing to contribute to the development of the