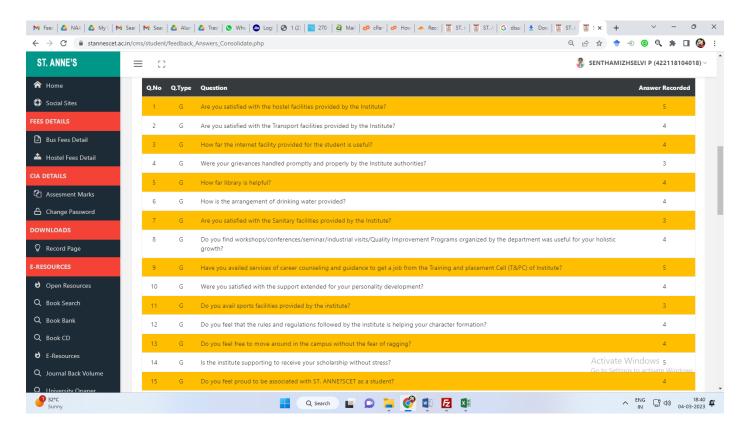

mic performance and ambience of the institution from various stakeholders, such as Students, Teachers, Employers, Alumni etc. and action taken report on the feedback is made available on institutional website

(At least 4 filled- in feedback form from different stake holders like Students, Teachers, Employers, and Alumni)

| Year      | Page No |
|-----------|---------|
| Students  | 1-16    |
| Teachers  | 17-21   |
| Alumni    | 22-30   |
| Employers | 31-47   |

### STUDENT FEEDBACK

#### Student Feedback (Home Screen):



#### Student Feedback on Subject:



#### Student Feedback on Subject (Questions):



#### Student Feedback on Staff:



#### Student Feedback on Staff (Questions):



#### Feedback on Department:



#### Feedback on General:



#### Response Received:













































### TEACHERS FEEDBACK

















### **ALUMNI FEEDBACK**

Emfer.7

### ST. ANNE'S ALUMNI FEEDBACK FORM

| Kindly select the appropriate option as per the following criteria.                                 |
|-----------------------------------------------------------------------------------------------------|
| I. FEEDBACK ABOUT COLLEGE                                                                           |
| 1. Do you feel proud to be associated with St. Anne's as an Alumni?                                 |
| Yes No                                                                                              |
|                                                                                                     |
| 2. Are you willing to contribute t