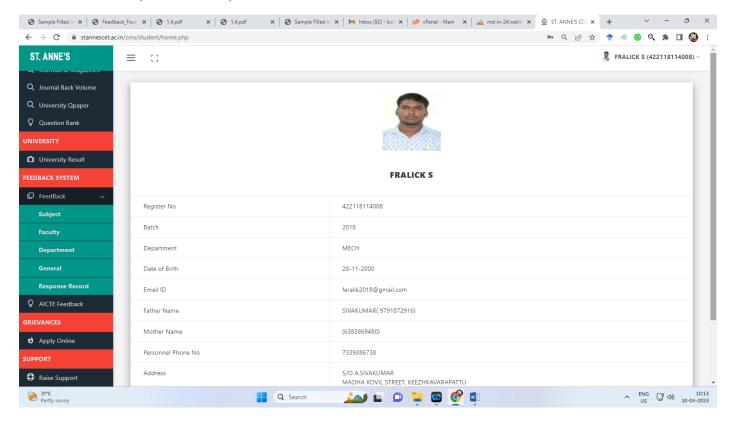

by AICTE, New Delhi. Affiliated to Anna University, Chennai) ANGUCHETTYPALAYAM, PANRUTI – 607 106.

#### **CURRICULAR PLANNING AND IMPLEMENTATION**

### CRITERION 1: CURRICULAR ASPECTS KEY INDICATOR- 1.4 FEEDBACK SYSTEM

1.4.1: Institution obtains feedback on the academic performance and ambience of the institution from various stakeholders, such as Students, Teachers, Employers, Alumni etc. and action taken report on the feedback is made available on institutional website

(At least 4 filled- in feedback form from different stake holders like Students, Teachers, Employers, and Alumni)

| Year      | Page No |
|-----------|---------|
| Students  | 1-16    |
| Teachers  | 17-21   |
| Alumni    | 22-30   |
| Employers | 31-47   |

### STUDENT FEEDBACK

#### Student Feedback (Home Screen):



#### Student Feedback on Subject:



#### Student Feedback on Subject (Questions):



#### Student Feedback on Staff:



#### Student Feedback on Staff (Questions):



#### Feedback on Department:



#### Feedback on General:



#### Response Received:













































### TEACHERS FEEDBACK

















### **ALUMNI FEEDBACK**

Emfer.7

### ST. ANNE'S ALUMNI FEEDBACK FORM

| Kindly select the appropriate option as per the following criteria.                                 |
|-----------------------------------------------------------------------------------------------------|
| I. FEEDBACK ABOUT COLLEGE                                                                           |
| 1. Do you feel proud to be associated with St. Anne's as an Alumni?