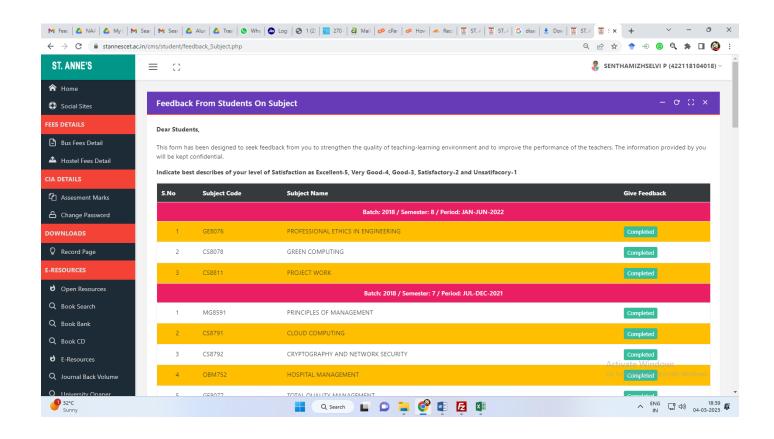

cademic performance and ambience of the institution from various stakeholders, such as Students, Teachers, Employers, Alumni etc. and action taken report on the feedback is made available on institutional website

(At least 4 filled- in feedback form from different stake holders like Students, Teachers, Employers, and Alumni)

| Year      | Page No |
|-----------|---------|
| Students  | 1-16    |
| Teachers  | 17-21   |
| Alumni    | 22-30   |
| Employers | 31-47   |

### STUDENT FEEDBACK

#### Student Feedback (Home Screen):



#### Student Feedback on Subject:



#### Student Feedback on Subject (Questions):



#### Student Feedback on Staff:



#### Student Feedback on Staff (Questions):



#### Feedback on Department:



#### Feedback on General:



#### Response Received:













































### TEACHERS FEEDBACK

















### **ALUMNI FEEDBACK**

Emfer.7

### ST. ANNE'S ALUMNI FEEDBACK FORM

| Kindly select the appropriate option as per the following criteria.                                 |
|-----------------------------------------------------------------------------------------------------|
| I. FEEDBACK ABOUT COLLEGE                                                                           |
| 1. Do you feel proud to be associated with St. Anne's as an Alumni?                                 |
| Yes No                                                                                              |
|                                                                                                     |
| 2. Are you willing to contribu