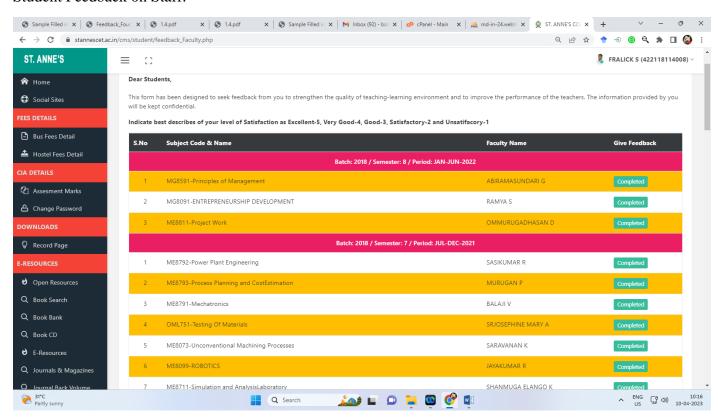

ANNING AND IMPLEMENTATION**

### CRITERION 1: CURRICULAR ASPECTS KEY INDICATOR- 1.4 FEEDBACK SYSTEM

1.4.1: Institution obtains feedback on the academic performance and ambience of the institution from various stakeholders, such as Students, Teachers, Employers, Alumni etc. and action taken report on the feedback is made available on institutional website

(At least 4 filled- in feedback form from different stake holders like Students, Teachers, Employers, and Alumni)

| Year      | Page No |
|-----------|---------|
| Students  | 1-16    |
| Teachers  | 17-21   |
| Alumni    | 22-30   |
| Employers | 31-47   |

### STUDENT FEEDBACK

#### Student Feedback (Home Screen):



#### Student Feedback on Subject:



#### Student Feedback on Subject (Questions):



#### Student Feedback on Staff:



#### Student Feedback on Staff (Questions):



#### Feedback on Department:



#### Feedback on General:



#### Response Received:













































### TEACHERS FEEDBACK

















### **ALUMNI FEEDBACK**

Emfer.7

### ST. ANNE'S ALUMNI FEEDBACK FORM

| Kindly select the appropriate option as per the following criteria.                                 |
|-----------------------------------------------------------------------------------------------------|
| I. FEEDBACK ABOUT COLLEGE                                                                           |
| 1. Do you feel proud to be associated with St. Anne's as an Alumni?                                 |
| Yes No