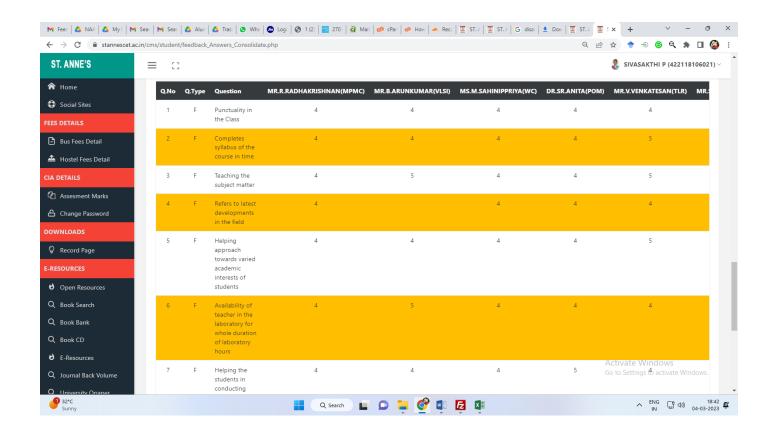

### STUDENT FEEDBACK

#### Student Feedback on Staff:

#### Student Feedback on Staff (Questions):