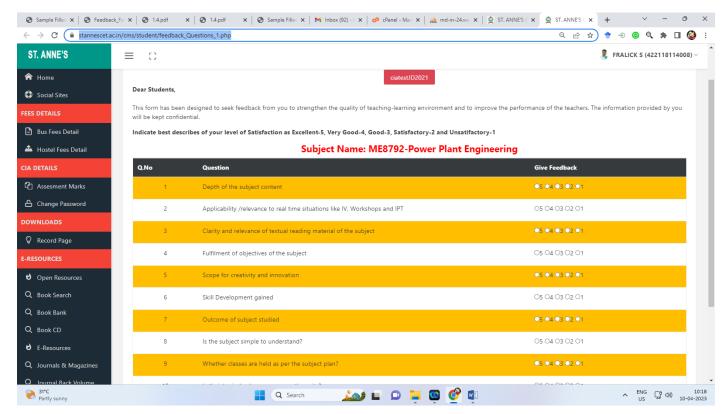

TI – 607 106.

#### **CURRICULAR PLANNING AND IMPLEMENTATION**

### CRITERION 1: CURRICULAR ASPECTS KEY INDICATOR- 1.4 FEEDBACK SYSTEM

1.4.1: Institution obtains feedback on the academic performance and ambience of the institution from various stakeholders, such as Students, Teachers, Employers, Alumni etc. and action taken report on the feedback is made available on institutional website

(At least 4 filled- in feedback form from different stake holders like Students, Teachers, Employers, and Alumni)

| Year      | Page No |
|-----------|---------|
| Students  | 1-16    |
| Teachers  | 17-21   |
| Alumni    | 22-30   |
| Employers | 31-47   |

### STUDENT FEEDBACK

#### Student Feedback (Home Screen):



#### Student Feedback on Subject:



#### Student Feedback on Subject (Questions):



#### Student Feedback on Staff:



#### Student Feedback on Staff (Questions):



#### Feedback on Department:



#### Feedback on General:



#### Response Received:













































### TEACHERS FEEDBACK

















### **ALUMNI FEEDBACK**

Emfer.7

### ST. ANNE'S ALUMNI FEEDBACK FORM

| Kindly select the appropriate option as per the following criteria.                                 |
|-----------------------------------------------------------------------------------------------------|
| I. FEEDBACK ABOUT COLLEGE                                                                           |
| 1. Do you feel proud to be associated with St. Anne's as an Alumni?                                 |
| Yes No