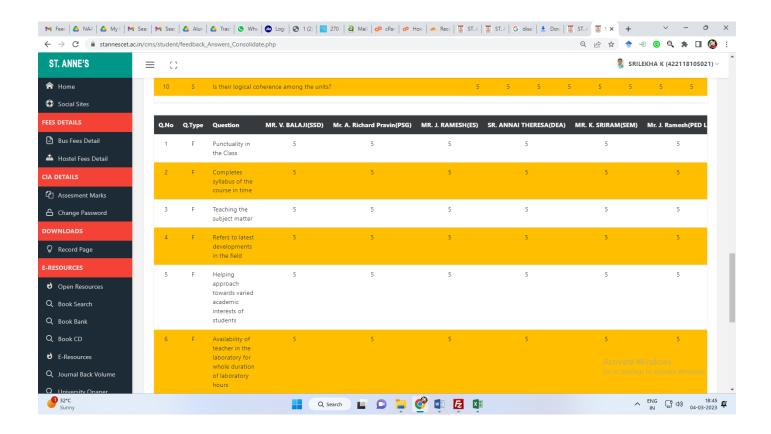

of the institution from various stakeholders, such as Students, Teachers, Employers, Alumni etc. and action taken report on the feedback is made available on institutional website

(At least 4 filled- in feedback form from different stake holders like Students, Teachers, Employers, and Alumni)

| Year      | Page No |
|-----------|---------|
| Students  | 1-16    |
| Teachers  | 17-21   |
| Alumni    | 22-30   |
| Employers | 31-47   |

### STUDENT FEEDBACK

#### Student Feedback (Home Screen):



#### Student Feedback on Subject:



#### Student Feedback on Subject (Questions):



#### Student Feedback on Staff:



#### Student Feedback on Staff (Questions):



#### Feedback on Department:



#### Feedback on General:



#### Response Received:













































### TEACHERS FEEDBACK

















### **ALUMNI FEEDBACK**

Emfer.7

### ST. ANNE'S ALUMNI FEEDBACK FORM

| Kindly select the appropriate option as per the following criteria.                                 |
|-----------------------------------------------------------------------------------------------------|
| I. FEEDBACK ABOUT COLLEGE                                                                           |
| 1. Do you feel proud to be associated with St. Anne's as an Alumni?                                 |
| Yes No                                                                                              |
|                                                                                                     |
| 2. Are you willing to contribute to the development of the col