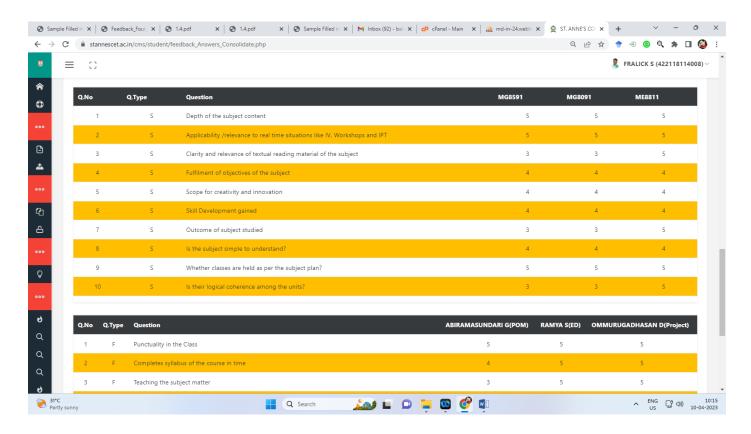

### STUDENT FEEDBACK

#### Student Feedback on Subject:

#### Student Feedback on Subject (Questions):