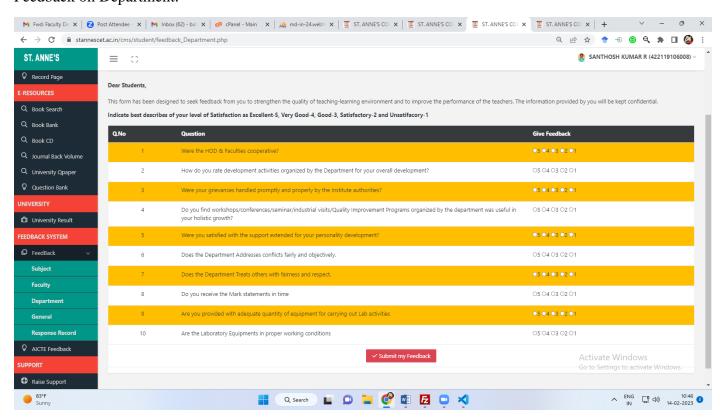

1.4 FEEDBACK SYSTEM

1.4.1: Institution obtains feedback on the academic performance and ambience of the institution from various stakeholders, such as Students, Teachers, Employers, Alumni etc. and action taken report on the feedback is made available on institutional website

(At least 4 filled- in feedback form from different stake holders like Students, Teachers, Employers, and Alumni)

| Year      | Page No |
|-----------|---------|
| Students  | 1-16    |
| Teachers  | 17-21   |
| Alumni    | 22-30   |
| Employers | 31-47   |

### STUDENT FEEDBACK

#### Student Feedback (Home Screen):



#### Student Feedback on Subject:



#### Student Feedback on Subject (Questions):



#### Student Feedback on Staff:



#### Student Feedback on Staff (Questions):



#### Feedback on Department:



#### Feedback on General:



#### Response Received:













































### TEACHERS FEEDBACK

















### **ALUMNI FEEDBACK**

Emfer.7

### ST. ANNE'S ALUMNI FEEDBACK FORM

| Kindly select the appropriate option as per the following criteria.                                 |
|-----------------------------------------------------------------------------------------------------|
| I. FEEDBACK ABOUT COLLEGE                                                                           |
| 1. Do you feel proud to be associated with St. Anne's as an Alumni?                                 |
| Yes No                                                                                              |
|