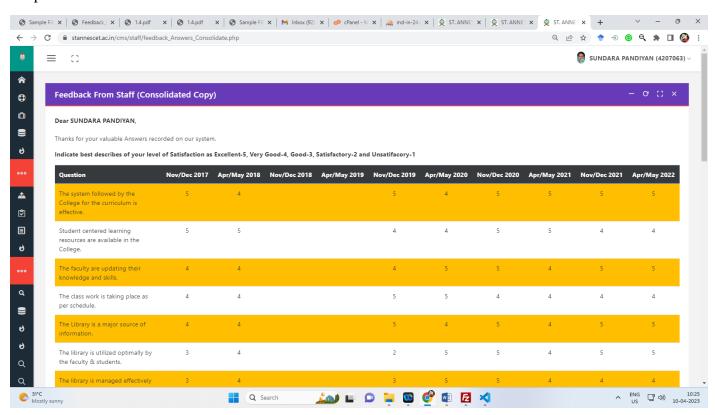

### STUDENT FEEDBACK

#### Student Feedback on Staff:

#### Student Feedback on Staff (Questions):