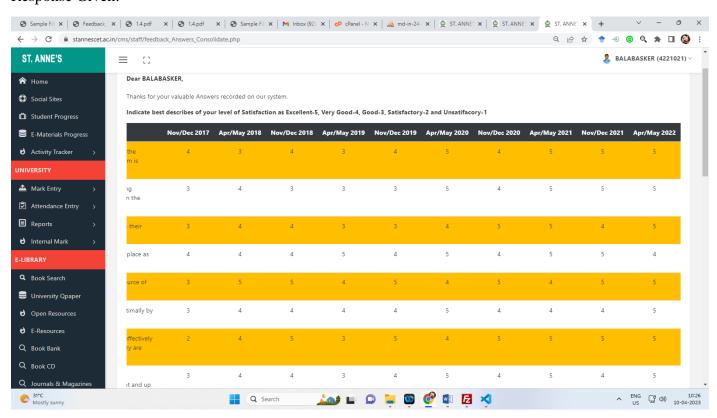

rious stakeholders, such as Students, Teachers, Employers, Alumni etc. and action taken report on the feedback is made available on institutional website

(At least 4 filled- in feedback form from different stake holders like Students, Teachers, Employers, and Alumni)

| Year      | Page No |
|-----------|---------|
| Students  | 1-16    |
| Teachers  | 17-21   |
| Alumni    | 22-30   |
| Employers | 31-47   |

### STUDENT FEEDBACK

#### Student Feedback (Home Screen):



#### Student Feedback on Subject:



#### Student Feedback on Subject (Questions):



#### Student Feedback on Staff:



#### Student Feedback on Staff (Questions):



#### Feedback on Department:



#### Feedback on General:



#### Response Received:













































### TEACHERS FEEDBACK

















### **ALUMNI FEEDBACK**

Emfer.7

### ST. ANNE'S ALUMNI FEEDBACK FORM

| Kindly select the appropriate option as per the following criteria.                                 |
|-----------------------------------------------------------------------------------------------------|
| I. FEEDBACK ABOUT COLLEGE                                                                           |
| 1. Do you feel proud to be associated with St. Anne's as an Alumni?                                 |
| Yes No                                                                                              |
|                                                                                                     |
| 2. Are you willing to contribute to the development of the college?