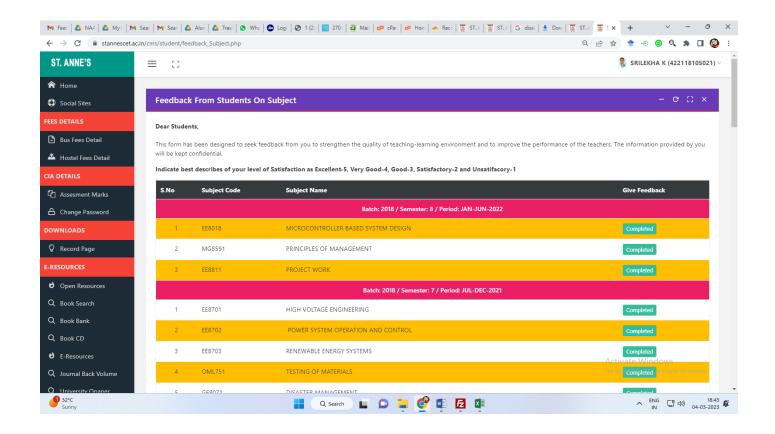

ambience of the institution from various stakeholders, such as Students, Teachers, Employers, Alumni etc. and action taken report on the feedback is made available on institutional website

(At least 4 filled- in feedback form from different stake holders like Students, Teachers, Employers, and Alumni)

| Year      | Page No |
|-----------|---------|
| Students  | 1-16    |
| Teachers  | 17-21   |
| Alumni    | 22-30   |
| Employers | 31-47   |

### STUDENT FEEDBACK

#### Student Feedback (Home Screen):



#### Student Feedback on Subject:



#### Student Feedback on Subject (Questions):



#### Student Feedback on Staff:



#### Student Feedback on Staff (Questions):



#### Feedback on Department:



#### Feedback on General:



#### Response Received:













































### TEACHERS FEEDBACK

















### **ALUMNI FEEDBACK**

Emfer.7

### ST. ANNE'S ALUMNI FEEDBACK FORM

| Kindly select the appropriate option as per the following criteria.                                 |
|-----------------------------------------------------------------------------------------------------|
| I. FEEDBACK ABOUT COLLEGE                                                                           |
| 1. Do you feel proud to be associated with St. Anne's as an Alumni?                                 |
| Yes No                                                                                              |
|                                                                                                     |
| 2. Are you willing to contribute to the development of