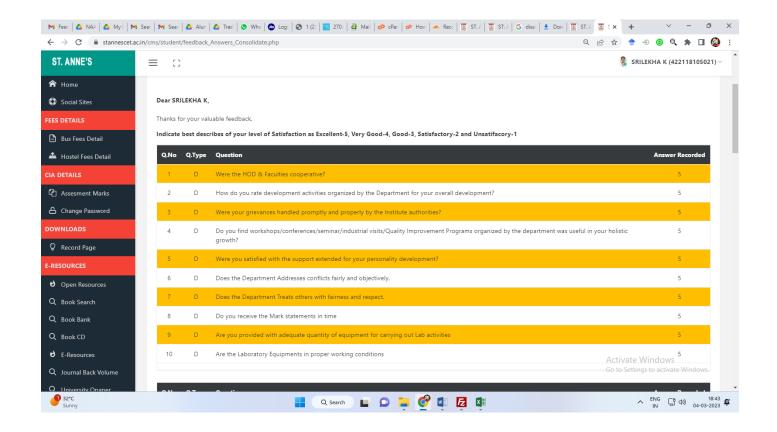

bience of the institution from various stakeholders, such as Students, Teachers, Employers, Alumni etc. and action taken report on the feedback is made available on institutional website

(At least 4 filled- in feedback form from different stake holders like Students, Teachers, Employers, and Alumni)

| Year      | Page No |
|-----------|---------|
| Students  | 1-16    |
| Teachers  | 17-21   |
| Alumni    | 22-30   |
| Employers | 31-47   |

### STUDENT FEEDBACK

#### Student Feedback (Home Screen):



#### Student Feedback on Subject:



#### Student Feedback on Subject (Questions):



#### Student Feedback on Staff:



#### Student Feedback on Staff (Questions):



#### Feedback on Department:



#### Feedback on General:



#### Response Received:













































### TEACHERS FEEDBACK

















### **ALUMNI FEEDBACK**

Emfer.7

### ST. ANNE'S ALUMNI FEEDBACK FORM

| Kindly select the appropriate option as per the following criteria.                                 |
|-----------------------------------------------------------------------------------------------------|
| I. FEEDBACK ABOUT COLLEGE                                                                           |
| 1. Do you feel proud to be associated with St. Anne's as an Alumni?                                 |
| Yes No                                                                                              |
|                                                                                                     |
| 2. Are you willing to contribute to the development of t