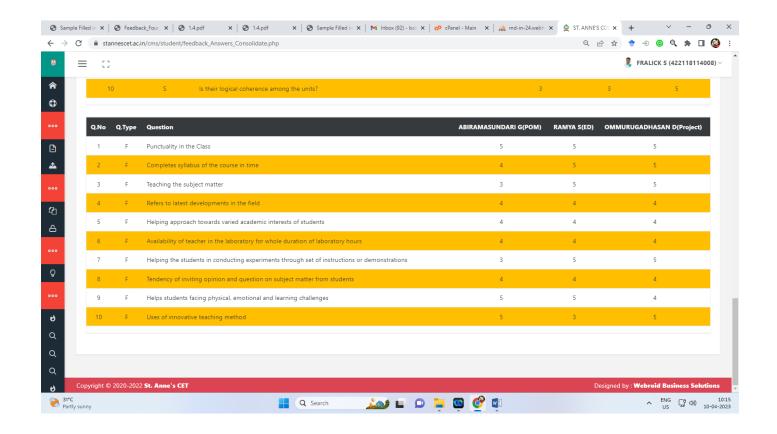

### STUDENT FEEDBACK

#### Student Feedback on Staff:

#### Student Feedback on Staff (Questions):