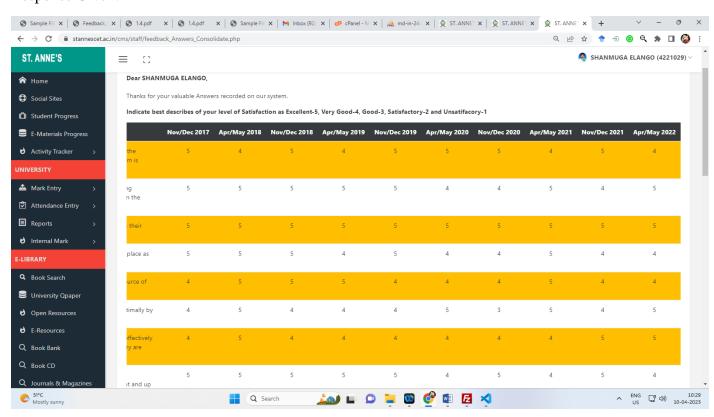

akeholders, such as Students, Teachers, Employers, Alumni etc. and action taken report on the feedback is made available on institutional website

(At least 4 filled- in feedback form from different stake holders like Students, Teachers, Employers, and Alumni)

| Year      | Page No |
|-----------|---------|
| Students  | 1-16    |
| Teachers  | 17-21   |
| Alumni    | 22-30   |
| Employers | 31-47   |

### STUDENT FEEDBACK

#### Student Feedback (Home Screen):



#### Student Feedback on Subject:



#### Student Feedback on Subject (Questions):



#### Student Feedback on Staff:



#### Student Feedback on Staff (Questions):



#### Feedback on Department:



#### Feedback on General:



#### Response Received:













































### TEACHERS FEEDBACK

















### **ALUMNI FEEDBACK**

Emfer.7

### ST. ANNE'S ALUMNI FEEDBACK FORM

| Kindly select the appropriate option as per the following criteria.                                 |
|-----------------------------------------------------------------------------------------------------|
| I. FEEDBACK ABOUT COLLEGE                                                                           |
| 1. Do you feel proud to be associated with St. Anne's as an Alumni?                                 |
| Yes No                                                                                              |
|                                                                                                     |
| 2. Are you willing to contribute to the development of the college?