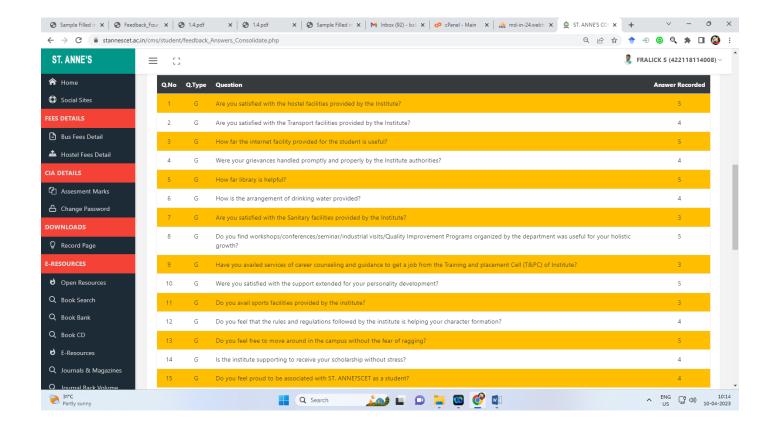

### STUDENT FEEDBACK

#### Student Feedback (Home Screen):

#### Feedback on Department:

#### Feedback on General:

#### Response Received: