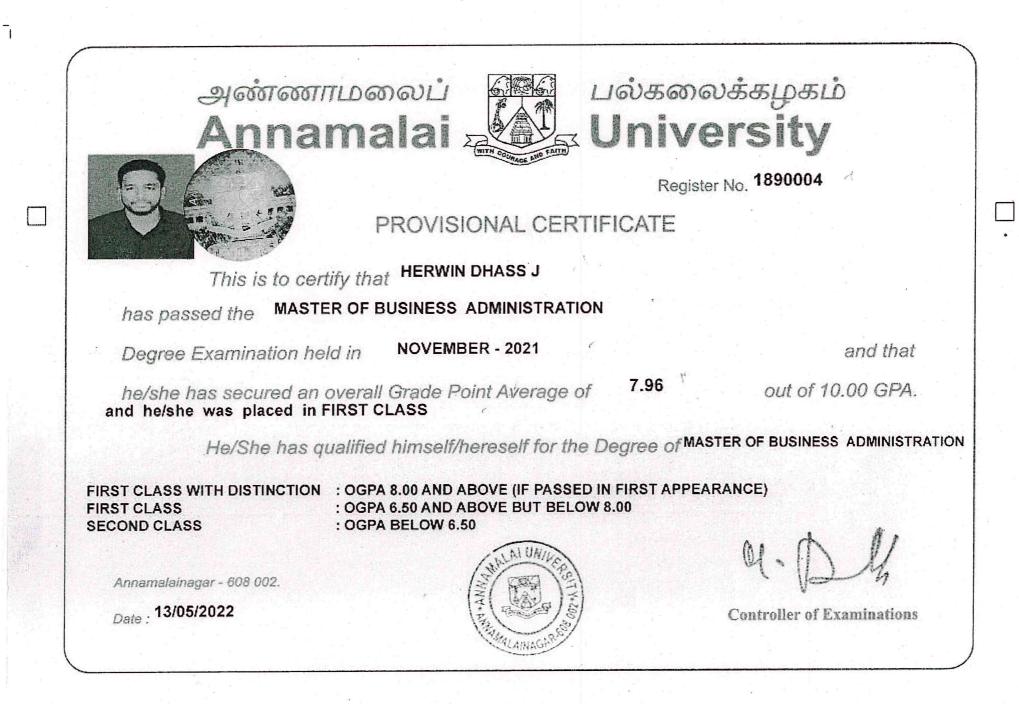

# Academic Year 2017-2018 (Higher Education)

### **ST.ANNE'S**

**COLLEGE OF ENGINEERING AND TECHNOLOGY** ANGUCHETTYPLAYAM, PANRUTI – 607 110.

### **Higher Education**

| S.No | Name of the Student | Degree  | Name of the Instituition                       |
|------|---------------------|---------|------------------------------------------------|
| 1    | Jen Princy. S       | M. Tech | Karunya Institute of<br>Technology and Science |
| 2    | Herwin Dhass. J     | M.B.A., | Annamalai University                           |
| 3    | Anne Evanglin. A    | M.B.A., | Sona College of Technology                     |

Rhebala Sp

Dr. R. AROKIADASS, M.E., Ph.D., Principal, St. Anne's College of Engineering & Technology, ANGUCHETTYPALAYAM, Siruvathur-(Post), Panruti-(T.k), Cuddalore-(Dist), Pin: 607 110.

The Syndicate of the Anna University hereby makes known that ANNE EVANGLIN A has been admitted to the DEGREE OF MASTER OF BUSINESS ADMINISTRATION under the Faculty of Management Sciences, having completed the prescribed programme of study through SONA COLLEGE OF TECHNOLOGY, SALEM an autonomous college affiliated to this University and having been certified by the duly appointed examiners to be qualified to receive the same, and has been placed in FIRST CLASS at the Examination held in AUGUST 2020.