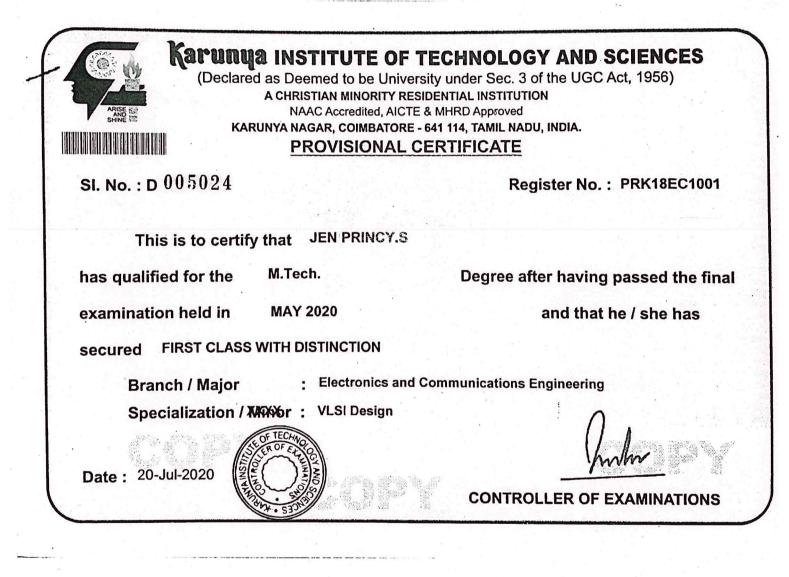

# Academic Year 2017-2018 (Higher Education)

### **ST.ANNE'S**

**COLLEGE OF ENGINEERING AND TECHNOLOGY** ANGUCHETTYPLAYAM, PANRUTI – 607 110.

### **Higher Education**

| S.No | Name of the Student | Degree  | Name of the Instituition                       |
|------|---------------------|---------|------------------------------------------------|
| 1    | Jen Princy. S       | M. Tech | Karunya Institute of<br>Technology and Science |
| 2    | Herwin Dhass. J     | M.B.A., | Annamalai University                           |
| 3    | Anne Evanglin. A    | M.B.A., | Sona College of Technology                     |

Rhebala Sp

Dr. R. AROKIADASS, M.E., Ph.D., Principal, St. Anne's College of Engineering & Technology, ANGUCHETTYPALAYAM, Siruvathur-(Post), Panruti-(T.k), Cuddalore-(Dist), Pin: 607 110.

The Syndicate of the Anna University hereby makes known that ANNE EVANGLIN A has been admitted to the DEGREE OF MASTER OF BUSINESS ADMINISTRATION under the Faculty of Management Sciences, having completed the prescribed programme of study through SONA COLLEGE OF TECHNOLOGY, SALEM an autonomous college affiliated to this University and having been certified by the duly appointed examiners to be qualified to receive the same, and has been placed in FIRST CLASS at the Examination held in AUGUST 2020.