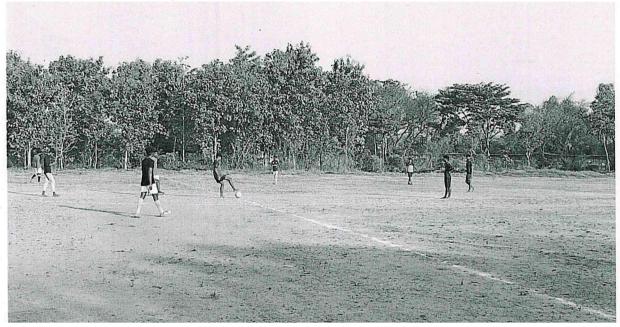

#### Men's Cricket Report

09/02/2018

The Sports committee of St. Anne's College of Engineering and Technology organized a cricket tournament for the boys from 2<sup>nd</sup> February to 7<sup>th</sup> February, 2018.

Glimpse of Final match in cricket tournament between St. Britto's House and St. Francis's House on 07.02.2018

Under the supervision of Physical Director, the sports committee members organized this tournament. Total of 6 teams were participated in this tournament. The tournament matches were conducted on round robin method. The final match was played between St. Britto's House and St. Francis's House. At last St. Britto's House was emerged as a winner. During presentation ceremony our College Secretary Rev. Sr. Y. Yesu Thangam presented certificates to winners and participants