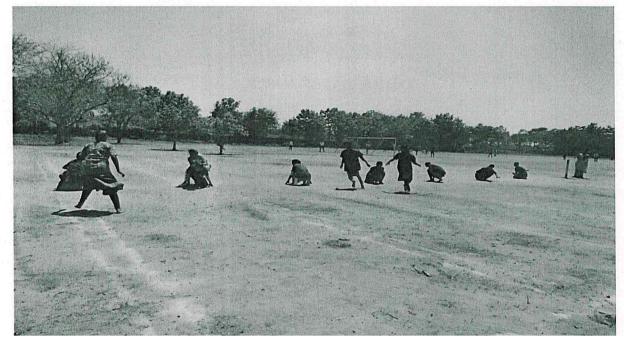

#### Kabaddi Tournament Report

13/02/2018

The Sports committee of St. Anne's College of Engineering and Technology organized a Kabaddi tournament for the boys on 9th February to 11th February, 2018.

Glimpse of the Kabaddi match between St. David's House and St. Dominic's House held on 11.02.2018

Under the supervision of Physical Director, the sports committee members organized this tournament. Total of 6 teams were participated in this one-day tournament. The tournament matches were conducted on round robin method. The final match was played between St. David's House and St. Dominic's House. At last St. David's House was emerged as a winner. During presentation ceremony our College Secretary Rev. Sr. Y. Yesu Thangam presented certificates to winners and participants.