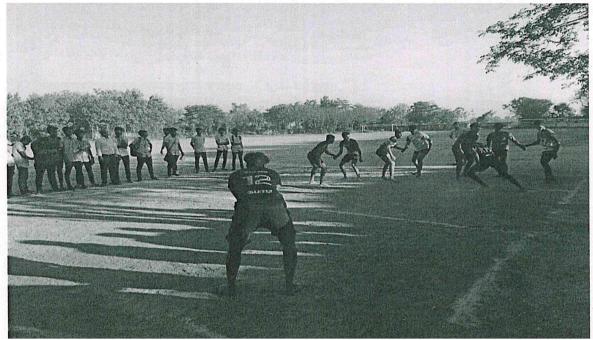

#### Men's Cricket Report

09/02/2018

The Sports committee of St. Anne's College of Engineering and Technology organized a cricket tournament for the boys from 2<sup>nd</sup> February to 7<sup>th</sup> February, 2018.

Glimpse of Final match in cricket tournament between St. Britto's House and St. Francis's House on 07.02.2018

Under the supervision of Physical Director, the sports committee members organized this tournament. Total of 6 teams were participated in this tournament. The tournament matches were conducted on round robin method. The final match was played between St. Britto's House and St. Francis's House. At last St. Britto's House was emerged as a winner. During presentation ceremony our College Secretary Rev. Sr. Y. Yesu Thangam presented certificates to winners and participants