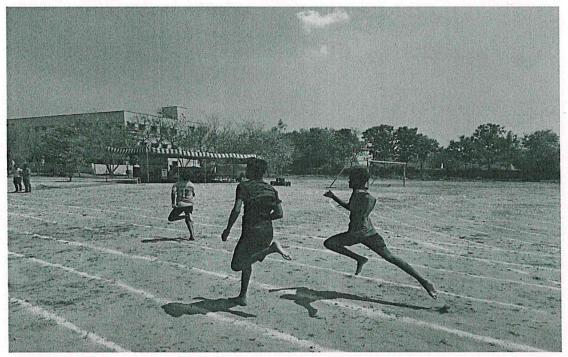

#### Men's Cricket Report

09/02/2018

The Sports committee of St. Anne's College of Engineering and Technology organized a cricket tournament for the boys from 2<sup>nd</sup> February to 7<sup>th</sup> February, 2018.

Glimpse of Final match in cricket tournament between St. Britto's House and St. Francis's House on 07.02.2018

Under the supervision of Physical Director, the sports committee members organized this tournament. Total of 6 teams were participated in this tournament. The tournament matches were conducted on round robin method. The final match was played between St. Britto's House and St. Francis's House. At last St. Britto's House was emerged as a winner. During presentation ceremony our College Secretary Rev. Sr. Y. Yesu Thangam presented certificates to winners and participants