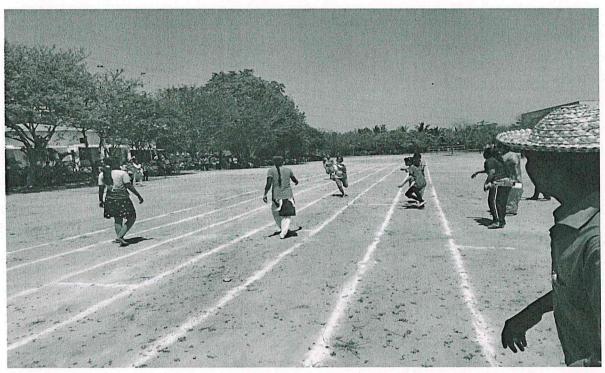

#### Men's Cricket Report

09/02/2018

The Sports committee of St. Anne's College of Engineering and Technology organized a cricket tournament for the boys from 2<sup>nd</sup> February to 7<sup>th</sup> February, 2018.

Glimpse of Final match in cricket tournament between St. Britto's House and St. Francis's House on 07.02.2018

Under the supervision of Physical Director, the sports committee members organized this tournament. Total of 6 teams were participated in this tournament. The tournament matches were conducted on round robin method. The final match was played between St. Britto's House and St. Francis's House. At last St. Britto's House was emerged as a winner. During presentation ceremony our College Secretary Rev. Sr. Y. Yesu Thangam presented certificates to winners and participants