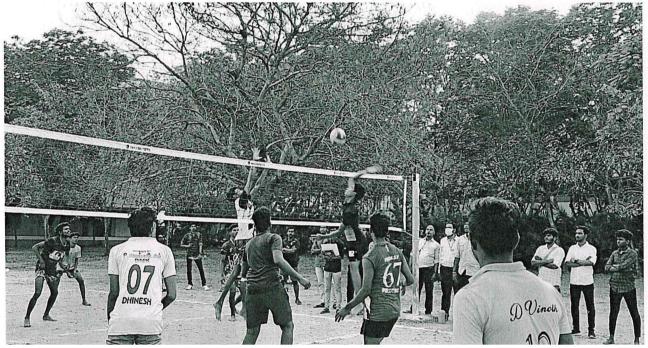

#### COLLEGE OF ENGINEERING AND TECHNOLOGY

(Approved by AICTE, New Delhi. Affiliated to Anna University, Chennai)
(An ISO 9001: 2015 Certified Institution)
ANGUCHETTYPALAYAM, PANRUTI – 607 106.

Men's Volleyball Report

20/02/2018

The Sports committee of St. Anne's College of Engineering and Technology organized a Volley ball tournament for the boys from 16<sup>th</sup> February to 18<sup>th</sup> February, 2018.

Glimpse of Final match in Volley ball event between St. Antony's House and St. Savio's House on 18.02.2018

Under the supervision of Physical Director, the sports committee members organized this tournament. Total of 6 teams were participated in this one-day tournament. The tournament matches were conducted on round robin method. The final match was played between St. Antony's House and St. Savio's House. Finally, St. Savio's House was emerged as a winner. During presentation ceremony our College Secretary Rev. Sr. Y. Yesu Thangam presented certificates to winners and participants.