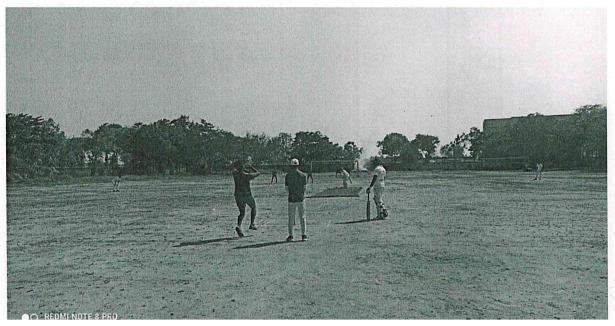

#### Men's Cricket Report

09/02/2018

The Sports committee of St. Anne's College of Engineering and Technology organized a cricket tournament for the boys from 2<sup>nd</sup> February to 7<sup>th</sup> February, 2018.

Glimpse of Final match in cricket tournament between St. Britto's House and St. Francis's House on 07.02.2018

Under the supervision of Physical Director, the sports committee members organized this tournament. Total of 6 teams were participated in this tournament. The tournament matches were conducted on round robin method. The final match was played between St. Britto's House and St. Francis's House. At last St. Britto's House was emerged as a winner. During presentation ceremony our College Secretary Rev. Sr. Y. Yesu Thangam presented certificates to winners and participants