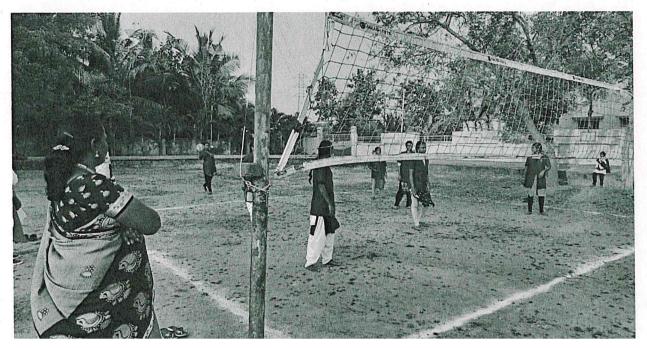

#### COLLEGE OF ENGINEERING AND TECHNOLOGY

(Approved by AICTE, New Delhi. Affiliated to Anna University, Chennai)
(An ISO 9001: 2015 Certified Institution)
ANGUCHETTYPALAYAM, PANRUTI – 607 106.

Men's Volleyball Report

20/02/2018

The Sports committee of St. Anne's College of Engineering and Technology organized a Volley ball tournament for the boys from 16<sup>th</sup> February to 18<sup>th</sup> February, 2018.

Glimpse of Final match in Volley ball event between St. Antony's House and St. Savio's House on 18.02.2018

Under the supervision of Physical Director, the sports committee members organized this tournament. Total of 6 teams were participated in this one-day tournament. The tournament matches were conducted on round robin method. The final match was played between St. Antony's House and St. Savio's House. Finally, St. Savio's House was emerged as a winner. During presentation ceremony our College Secretary Rev. Sr. Y. Yesu Thangam presented certificates to winners and participants.