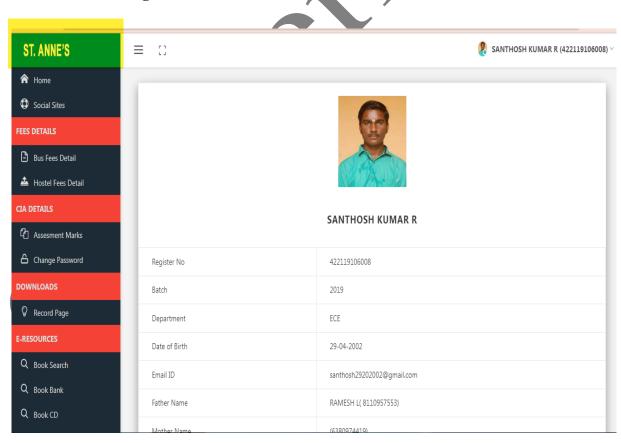

dmission/) and all the data is being integrated with the students' database. Admission portal includes admission enquiry and online application.
- > Portals for students' support system such as hostel, placement, alumni, and grievances (http://www.stannescet/alumni.com/) are provided separately.
- > SANCET is having a full-time web developer and team members to update the website regularly.

## **Admission page**





Courses Offered

- B.E Mechanical Engineering
- B.E Electrical and Electronics Engineering
- **B.E Electronics and Communication Engineering**
- B.E Computer Science and Engineering

& Admission Enquiry Call Us S Whatsapp

**Admission enquiry** 



## **Online Application**



#### **TNEA Portal**





## **Profile of hostel student**



## **Profile of Student in College**



#### Students' feedback form



#### Filled Feedback form





#### Online grievance portal



### Apply online



# Library – NIRMAL software



membership data entry



## Alumni portal



## Home page



## Data entry for alumni students



#### **Student details**