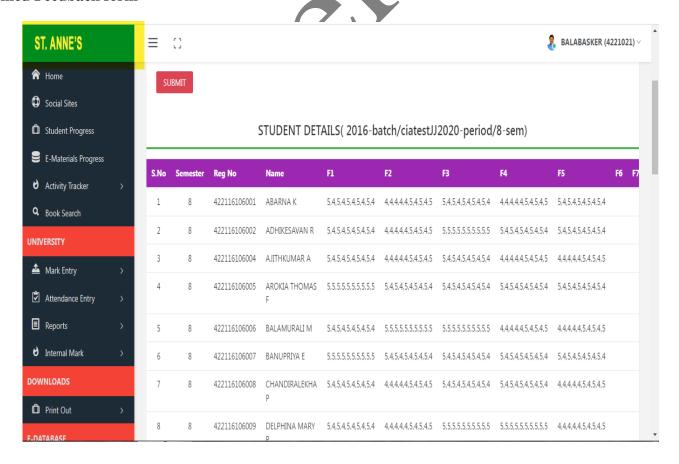

ents' database. Admission portal includes admission enquiry and online application.
- > Portals for students' support system such as hostel, placement, alumni, and grievances (http://www.stannescet/alumni.com/) are provided separately.
- > SANCET is having a full-time web developer and team members to update the website regularly.

## **Admission page**





Courses Offered

- B.E Mechanical Engineering
- B.E Electrical and Electronics Engineering
- **B.E Electronics and Communication Engineering**
- B.E Computer Science and Engineering

& Admission Enquiry Call Us S Whatsapp

**Admission enquiry** 



## **Online Application**



#### **TNEA Portal**





## **Profile of hostel student**



## **Profile of Student in College**



#### Students' feedback form



#### Filled Feedback form





#### Online grievance portal



### Apply online



# Library – NIRMAL software



membership data entry



## Alumni portal



## Home page



## Data entry for alumni students



#### **Student details**