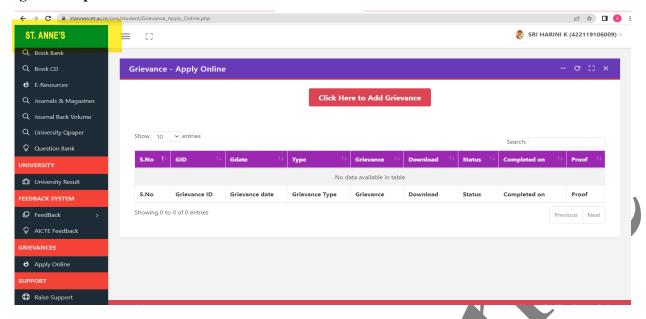

ncludes admission enquiry and online application.
- > Portals for students' support system such as hostel, placement, alumni, and grievances (http://www.stannescet/alumni.com/) are provided separately.
- > SANCET is having a full-time web developer and team members to update the website regularly.

## **Admission page**





Courses Offered

- B.E Mechanical Engineering
- B.E Electrical and Electronics Engineering
- **B.E Electronics and Communication Engineering**
- B.E Computer Science and Engineering

& Admission Enquiry Call Us S Whatsapp

**Admission enquiry** 



## **Online Application**



#### **TNEA Portal**





## **Profile of hostel student**



## **Profile of Student in College**



#### Students' feedback form



#### Filled Feedback form





#### Online grievance portal



### Apply online



# Library – NIRMAL software



membership data entry



## Alumni portal



## Home page



## Data entry for alumni students



#### **Student details**