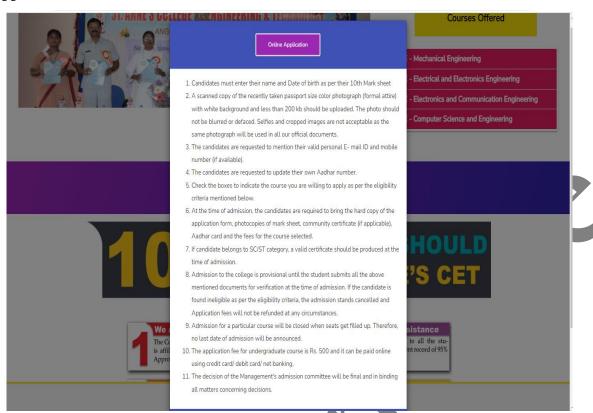

udent Admission**

- > Students' admission is carried out by SANCET portal (https://stannescet.ac.in/admission/) and all the data is being integrated with the students' database. Admission portal includes admission enquiry and online application.
- > Portals for students' support system such as hostel, placement, alumni, and grievances (http://www.stannescet/alumni.com/) are provided separately.
- > SANCET is having a full-time web developer and team members to update the website regularly.

## **Admission page**





Courses Offered

- B.E Mechanical Engineering
- B.E Electrical and Electronics Engineering
- **B.E Electronics and Communication Engineering**
- B.E Computer Science and Engineering

& Admission Enquiry Call Us S Whatsapp

**Admission enquiry** 



## **Online Application**



#### **TNEA Portal**





## **Profile of hostel student**



## **Profile of Student in College**



#### Students' feedback form



#### Filled Feedback form





#### Online grievance portal



### Apply online



# Library – NIRMAL software



membership data entry



## Alumni portal



## Home page



## Data entry for alumni students



#### **Student details**