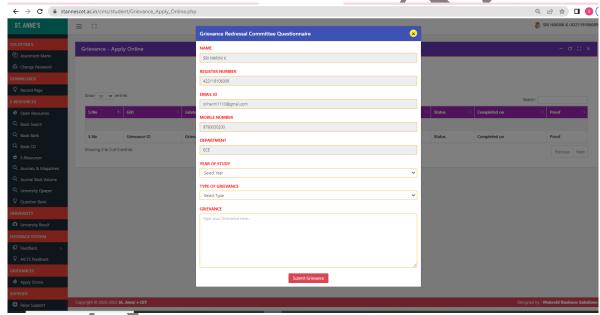

quiry and online application.
- > Portals for students' support system such as hostel, placement, alumni, and grievances (http://www.stannescet/alumni.com/) are provided separately.
- > SANCET is having a full-time web developer and team members to update the website regularly.

## **Admission page**





Courses Offered

- B.E Mechanical Engineering
- B.E Electrical and Electronics Engineering
- **B.E Electronics and Communication Engineering**
- B.E Computer Science and Engineering

& Admission Enquiry Call Us S Whatsapp

**Admission enquiry** 



## **Online Application**



#### **TNEA Portal**





## **Profile of hostel student**



## **Profile of Student in College**



#### Students' feedback form



#### Filled Feedback form





#### Online grievance portal



### Apply online



# Library – NIRMAL software



membership data entry



## Alumni portal



## Home page



## Data entry for alumni students



#### **Student details**