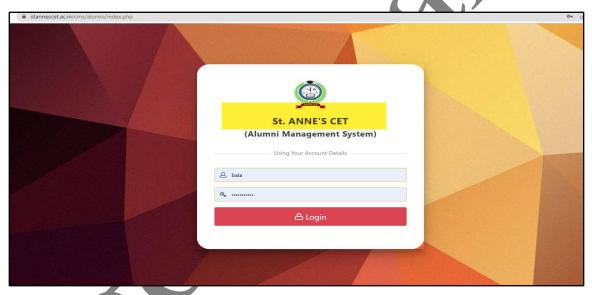

as hostel, placement, alumni, and grievances (http://www.stannescet/alumni.com/) are provided separately.
- > SANCET is having a full-time web developer and team members to update the website regularly.

## **Admission page**





Courses Offered

- B.E Mechanical Engineering
- B.E Electrical and Electronics Engineering
- **B.E Electronics and Communication Engineering**
- B.E Computer Science and Engineering

& Admission Enquiry Call Us S Whatsapp

**Admission enquiry** 



## **Online Application**



#### **TNEA Portal**





## **Profile of hostel student**



## **Profile of Student in College**



#### Students' feedback form



#### Filled Feedback form





#### Online grievance portal



### Apply online



# Library – NIRMAL software



membership data entry



## Alumni portal



## Home page



## Data entry for alumni students



#### **Student details**