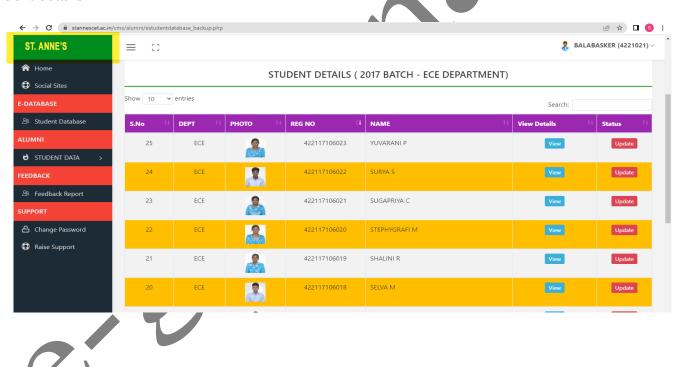

are provided separately.
- > SANCET is having a full-time web developer and team members to update the website regularly.

## **Admission page**





Courses Offered

- B.E Mechanical Engineering
- B.E Electrical and Electronics Engineering
- **B.E Electronics and Communication Engineering**
- B.E Computer Science and Engineering

& Admission Enquiry Call Us S Whatsapp

**Admission enquiry** 



## **Online Application**



#### **TNEA Portal**





## **Profile of hostel student**



## **Profile of Student in College**



#### Students' feedback form



#### Filled Feedback form





#### Online grievance portal



### Apply online



# Library – NIRMAL software



membership data entry



## Alumni portal



## Home page



## Data entry for alumni students



#### **Student details**