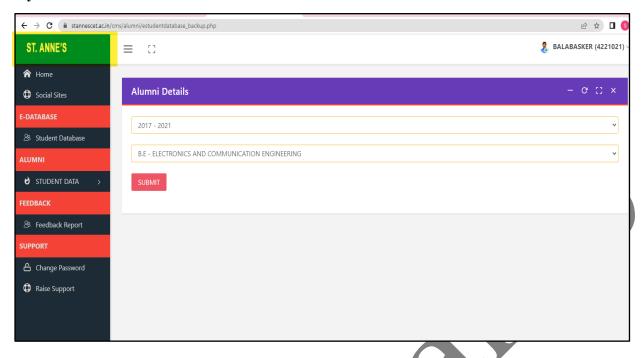

www.stannescet/alumni.com/) are provided separately.
- > SANCET is having a full-time web developer and team members to update the website regularly.

## **Admission page**





Courses Offered

- B.E Mechanical Engineering
- B.E Electrical and Electronics Engineering
- **B.E Electronics and Communication Engineering**
- B.E Computer Science and Engineering

& Admission Enquiry Call Us S Whatsapp

**Admission enquiry** 



## **Online Application**



#### **TNEA Portal**





## **Profile of hostel student**



## **Profile of Student in College**



#### Students' feedback form



#### Filled Feedback form





#### Online grievance portal



### Apply online



# Library – NIRMAL software



membership data entry



## Alumni portal



## Home page



## Data entry for alumni students



#### **Student details**