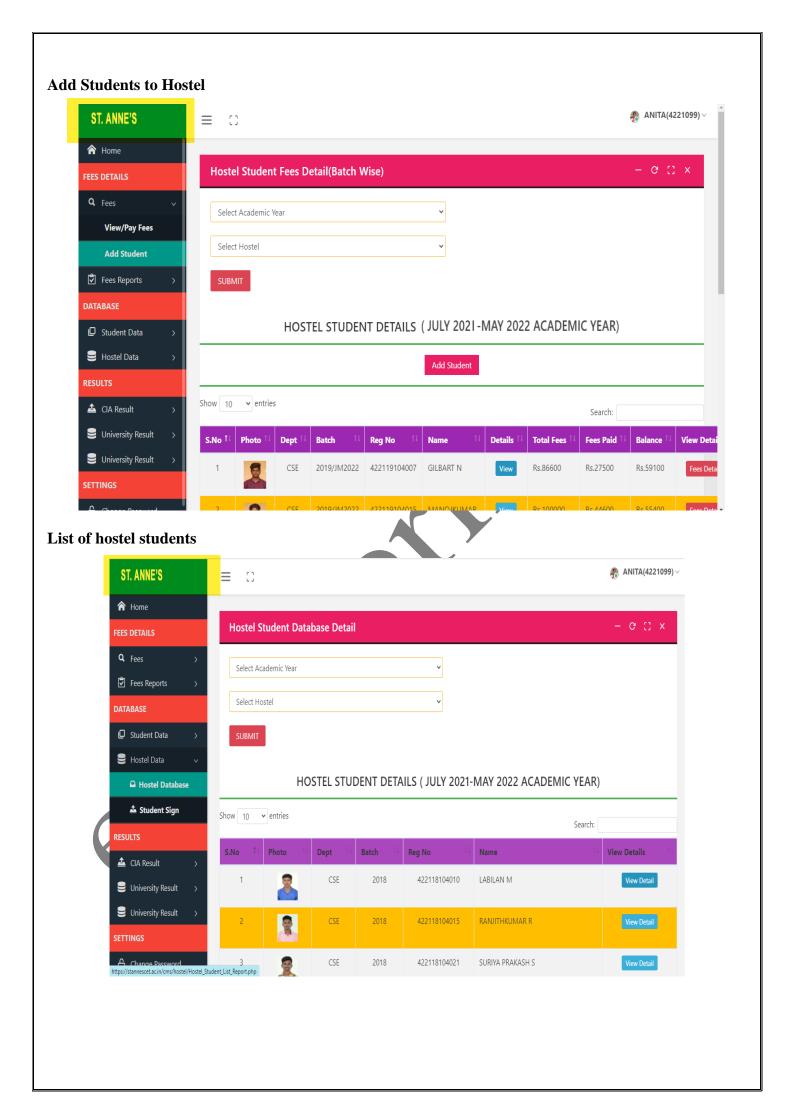

dents' admission is carried out by SANCET portal (https://stannescet.ac.in/admission/) and all the data is being integrated with the students' database. Admission portal includes admission enquiry and online application.
- > Portals for students' support system such as hostel, placement, alumni, and grievances (http://www.stannescet/alumni.com/) are provided separately.
- > SANCET is having a full-time web developer and team members to update the website regularly.

## **Admission page**





Courses Offered

- B.E Mechanical Engineering
- B.E Electrical and Electronics Engineering
- **B.E Electronics and Communication Engineering**
- B.E Computer Science and Engineering

& Admission Enquiry Call Us S Whatsapp

**Admission enquiry** 



## **Online Application**



#### **TNEA Portal**





## **Profile of hostel student**



## **Profile of Student in College**



#### Students' feedback form



#### Filled Feedback form





#### Online grievance portal



### Apply online



# Library – NIRMAL software



membership data entry



## Alumni portal



## Home page



## Data entry for alumni students



#### **Student details**