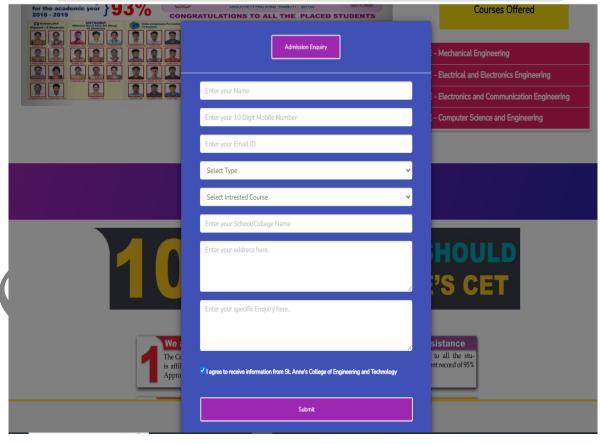

DMISSION & SUPPORT

#### **Student Admission**

- > Students' admission is carried out by SANCET portal (https://stannescet.ac.in/admission/) and all the data is being integrated with the students' database. Admission portal includes admission enquiry and online application.
- > Portals for students' support system such as hostel, placement, alumni, and grievances (http://www.stannescet/alumni.com/) are provided separately.
- > SANCET is having a full-time web developer and team members to update the website regularly.

## **Admission page**





Courses Offered

- B.E Mechanical Engineering
- B.E Electrical and Electronics Engineering
- **B.E Electronics and Communication Engineering**
- B.E Computer Science and Engineering

& Admission Enquiry Call Us S Whatsapp

**Admission enquiry** 



## **Online Application**



#### **TNEA Portal**





## **Profile of hostel student**



## **Profile of Student in College**



#### Students' feedback form



#### Filled Feedback form





#### Online grievance portal



### Apply online



# Library – NIRMAL software



membership data entry



## Alumni portal



## Home page



## Data entry for alumni students



#### **Student details**