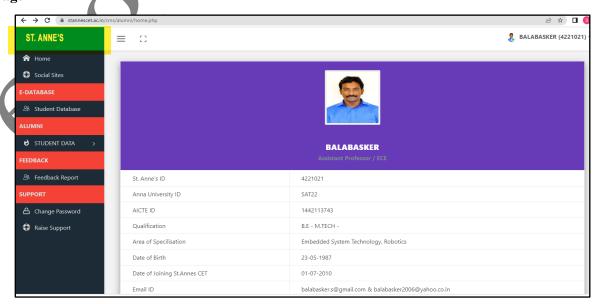

ment, alumni, and grievances (http://www.stannescet/alumni.com/) are provided separately.
- > SANCET is having a full-time web developer and team members to update the website regularly.

## **Admission page**





Courses Offered

- B.E Mechanical Engineering
- B.E Electrical and Electronics Engineering
- **B.E Electronics and Communication Engineering**
- B.E Computer Science and Engineering

& Admission Enquiry Call Us S Whatsapp

**Admission enquiry** 



## **Online Application**



#### **TNEA Portal**





## **Profile of hostel student**



## **Profile of Student in College**



#### Students' feedback form



#### Filled Feedback form





#### Online grievance portal



### Apply online



# Library – NIRMAL software



membership data entry



## Alumni portal



## Home page



## Data entry for alumni students



#### **Student details**