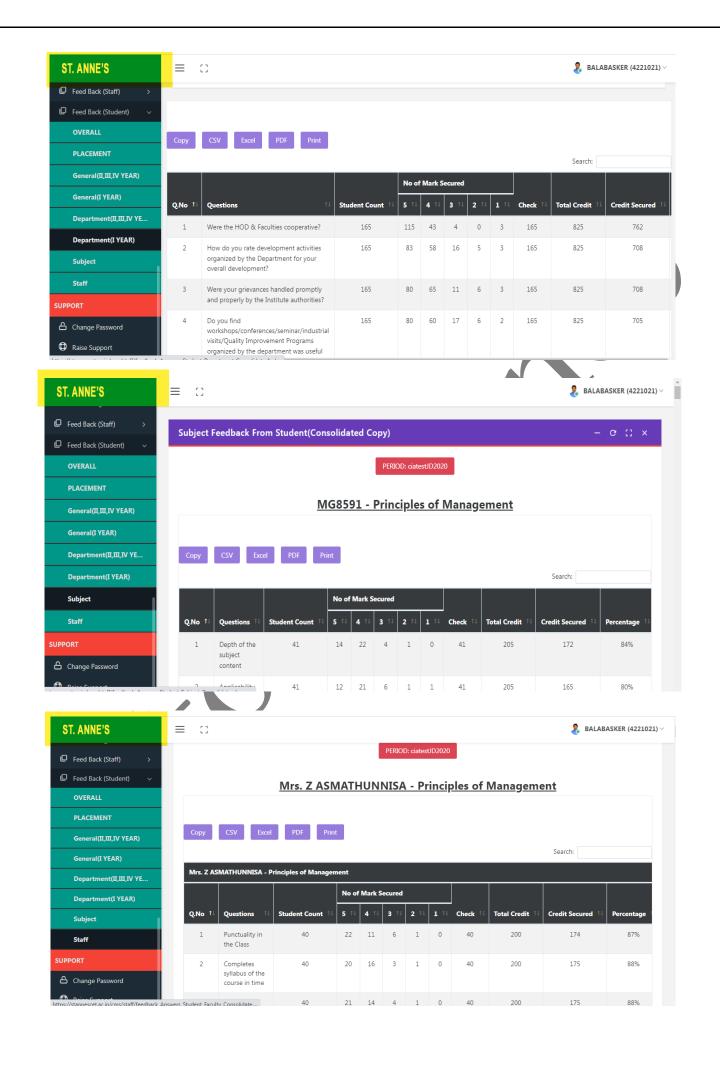

ts' database. Admission portal includes admission enquiry and online application.
- > Portals for students' support system such as hostel, placement, alumni, and grievances (http://www.stannescet/alumni.com/) are provided separately.
- > SANCET is having a full-time web developer and team members to update the website regularly.

## **Admission page**





Courses Offered

- B.E Mechanical Engineering
- B.E Electrical and Electronics Engineering
- **B.E Electronics and Communication Engineering**
- B.E Computer Science and Engineering

& Admission Enquiry Call Us S Whatsapp

**Admission enquiry** 



## **Online Application**



#### **TNEA Portal**





## **Profile of hostel student**



## **Profile of Student in College**



#### Students' feedback form



#### Filled Feedback form





#### Online grievance portal



### Apply online



# Library – NIRMAL software



membership data entry



## Alumni portal



## Home page



## Data entry for alumni students



#### **Student details**