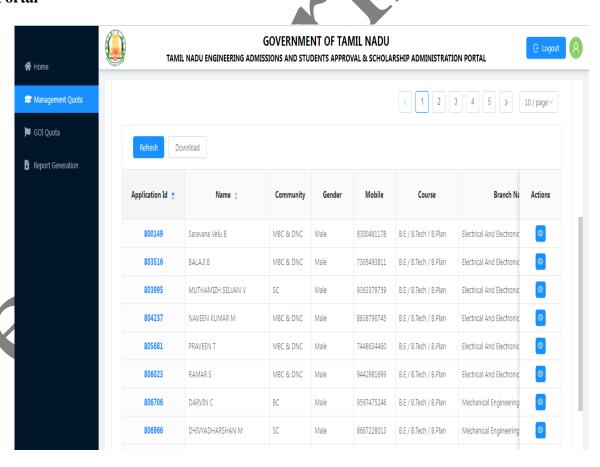

tudents' admission is carried out by SANCET portal (https://stannescet.ac.in/admission/) and all the data is being integrated with the students' database. Admission portal includes admission enquiry and online application.
- > Portals for students' support system such as hostel, placement, alumni, and grievances (http://www.stannescet/alumni.com/) are provided separately.
- > SANCET is having a full-time web developer and team members to update the website regularly.

## **Admission page**





Courses Offered

- B.E Mechanical Engineering
- B.E Electrical and Electronics Engineering
- **B.E Electronics and Communication Engineering**
- B.E Computer Science and Engineering

& Admission Enquiry Call Us S Whatsapp

**Admission enquiry** 



## **Online Application**



#### **TNEA Portal**





## **Profile of hostel student**



## **Profile of Student in College**



#### Students' feedback form



#### Filled Feedback form





#### Online grievance portal



### Apply online



# Library – NIRMAL software



membership data entry



## Alumni portal



## Home page



## Data entry for alumni students



#### **Student details**