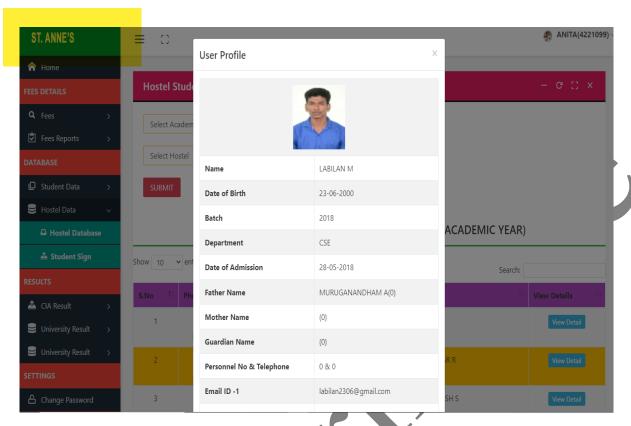

ANCET portal (https://stannescet.ac.in/admission/) and all the data is being integrated with the students' database. Admission portal includes admission enquiry and online application.
- > Portals for students' support system such as hostel, placement, alumni, and grievances (http://www.stannescet/alumni.com/) are provided separately.
- > SANCET is having a full-time web developer and team members to update the website regularly.

## **Admission page**





Courses Offered

- B.E Mechanical Engineering
- B.E Electrical and Electronics Engineering
- **B.E Electronics and Communication Engineering**
- B.E Computer Science and Engineering

& Admission Enquiry Call Us S Whatsapp

**Admission enquiry** 



## **Online Application**



#### **TNEA Portal**





## **Profile of hostel student**



## **Profile of Student in College**



#### Students' feedback form



#### Filled Feedback form





#### Online grievance portal



### Apply online



# Library – NIRMAL software



membership data entry



## Alumni portal



## Home page



## Data entry for alumni students



#### **Student details**