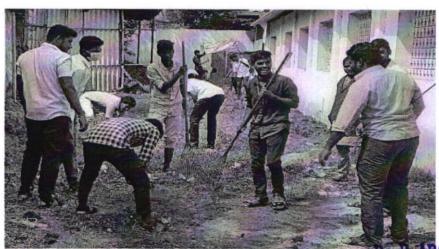

## TREE PLANTATION AND VILLAGE CLEANING DRIVE REPORT

DATE: 25/04/2019

PLACE: Anguchettypalayam

St. Anne's College of Engineering and Technology, Panruti successfully completed the event of "Tree Plantation and Village Cleaning" under the National Service Scheme (NSS) on 25-04-2019 at Anguchettypalayam village. The event was begun with the welcome speech by our NSS Officer and then we all move towards the place where tree plantation took place. A very first tree plant by our Principal Dr. R. Arokiadass, planted a tree. Total tree planted by all others including staffs, volunteers and other students was more than 100 on the day. Then all the NSS Volunteers and students were engaged in this cleaning programme. The NSS officer Mr.J.Ramesh divided the NSS Volunteers into several groups. At the end the NSS volunteers were happy and experience proud after the tree plantation event was finished, because it really feels great to do positive for the nature.