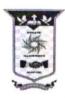

## TREE PLANTATION AND VILLAGE CLEANING DRIVE REPORT

DATE: 25/04/2019

PLACE: Anguchettypalayam

St. Anne's College of Engineering and Technology, Panruti successfully completed the event of "Tree Plantation and Village Cleaning" under the National Service Scheme (NSS) on 25-04-2019 at Anguchettypalayam village. The event was begun with the welcome speech by our NSS Officer and then we all move towards the place where tree plantation took place. A very first tree plant by our Principal Dr. R. Arokiadass, planted a tree. Total tree planted by all others including staffs, volunteers and other students was more than 100 on the day. Then all the NSS Volunteers and students were engaged in this cleaning programme. The NSS officer Mr.J.Ramesh divided the NSS Volunteers into several groups. At the end the NSS volunteers were happy and experience proud after the tree plantation event was finished, because it really feels great to do positive for the nature.